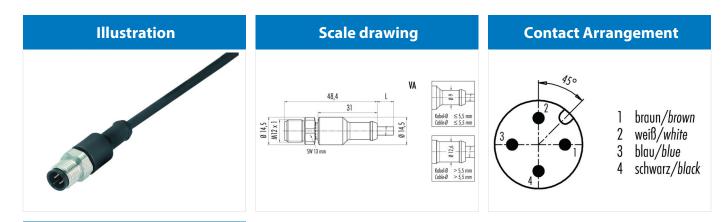

## Product sheet Automation technology

4

Product Pole Contacts: 4, Cable plug connector, overmoulded, stainless steel threaded ring

Area Article number M12-A Series 763 77 3729 0000 50004-0200

Contacts: 4, Cable length 2 m, cable: 4 x 0.34 mm<sup>2</sup>, PUR, cable plug connector, overmoulded, stainless steel threaded ring

## Product sheet Automation technology

Product Pole Contacts: 4, Cable plug connector, overmoulded, stainless steel threaded ring

Area Article number M12-A Series 763 77 3729 0000 50004-0200