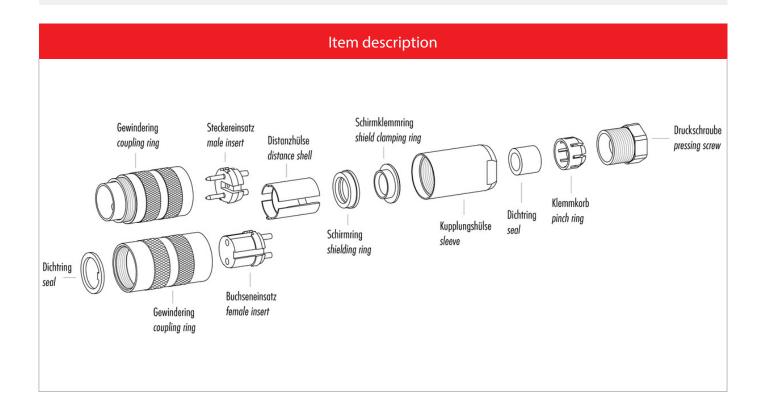

#### **Gerade Version**

(Ausführung mit Schirmklemmring)

- Druckschraube, Klemmkorb, Dichtung, Distanzhülse und ersten Schirmklemmring auffädeln.
- 2. Litzen abisolieren, Schirm aufweiten und zweiten Schirmklemmring auffädeln.
- Litzen anlöten, Distanzhülse montieren, die beiden Klemmringe mit dem Schirm zusammenschieben und überstehenden Schirm abschneiden.
- 4. Übrige Teile gemäß Darstellung montieren.

## Straight version

(Version with shield clamping ring)

- 1. Bead pressing screw, pinch ring, seal, distance shell and first shield clamping ring on cable.
- 2. Strip wires, widen shield and bead second shield clamping ring.
- Solder wires, snap distance shell, push the two shield clamping rings together and cutt off projecting shielding braid.
- 4. Assemble remaining parts according to picture.