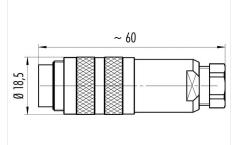

#### **Product sheet**

# Miniature connector



Contacts: 7 DIN, Cable plug connector with Product

shielding ring, shieldable, cable outlet 4-6

mm, with UL approval

Pole

M16 IP67 Series 423 Article number 99 5181 15 07

## Illustration



# **Scale drawing**

Area



## **Contact Arrangement**



|   | χ     | Υ     |
|---|-------|-------|
| 1 | 3,50  | 0,00  |
| 2 | 0,00  | 3,50  |
| 3 | -3,50 | 0,00  |
| 4 | 2,47  | 2,47  |
| 5 | -2,47 | 2,47  |
| 6 | 2,47  | -2,47 |
| 7 | -2,47 | -2,47 |
|   |       |       |

#### **Attenuation characteristic**



You can find the item description and assembly instruction on the next page.

# **Technical data**

#### **Common values**

Connector Design Connector locking system Termination Wire gauge (mm) Wire gauge (AWG) Cable outlet Upper temperature Lower temperature

Cable plug connector screw Solder 0.75 mm<sup>2</sup> 20 4 - 6 mm 95 °C

-40 °C

## **Electrical values**

Rated voltage 60 V Rated impulse voltage 500 V Pollution degree Overvoltage category Material group Ш Rated current (40°C) 5 A Volume resist