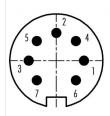

## **Contact Arrangement**

|   | χ     | Υ     |
|---|-------|-------|
| 1 | 3,50  | 0,00  |
| 2 | 0,00  | 3,50  |
| 3 | -3,50 | 0,00  |
| 4 | 2,47  | 2,47  |
| 5 | -2,47 | 2,47  |
| 6 | 2,47  | -2,47 |
| 7 | -2,47 | -2,47 |
|   |       |       |