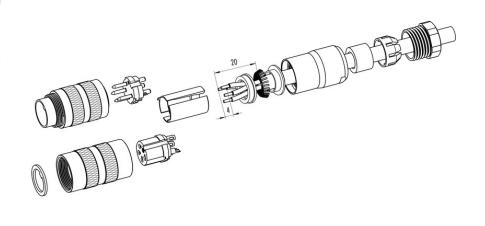

Version**

(Ausführung mit Schirmklemmring)

- Druckschraube, Klemmkorb, Dichtung, Distanzhülse und ersten Schirmklemmring auffädeln.
- 2. Litzen abisolieren, Schirm aufweiten und zweiten Schirmklemmring auffädeln.
- Litzen anlöten, Distanzhülse montieren, die beiden Klemmringe mit dem Schirm zusammenschieben und überstehenden Schirm abschneiden.
- 4. Übrige Teile gemäß Darstellung montieren.

## Straight version

(Version with shield clamping ring)

- 1. Bead pressing screw, pinch ring, seal, distance shell and first shield clamping ring on cable.
- 2. Strip wires, widen shield and bead second shield clamping ring.
- Solder wires, snap distance shell, push the two shield clamping rings together and cutt off projecting shielding braid.
- 4. Assemble remaining parts according to picture.