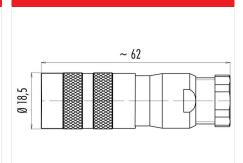

#### **Product sheet**

## Miniature connector



Product Contacts: 19, Female cable connector with

shielding ring, shieldable, cable outlet 6 - 8

mm, with UL approval

Pole

Area **M16 IP67 Series 423** Article number **99 5662 15 19** 





# **Scale drawing**



## **Contact Arrangement**



#### **Attenuation characteristic**



You can find the item description and assembly instruction on the next page.

# **Technical data**

#### **Common values**

Connector Design Connector locking system Termination Wire gauge (mm) Wire gauge (AWG) Cable outlet Upper temperature Lower temperature Female cable connector screw Solder 0.25 mm<sup>2</sup> 24 6 - 7.8 mm 95 °C -40 °C

## **Electrical values**

Rated voltage 60 V Rated impulse voltage 500 V Pollution degree Overvoltage category Material group Ш Rated current (40°C) 3 A Volume resistivity  $\leq$  3 m $\Omega$ EMV compliance shielded Degree of protection Mechanical operation > 500 mating cycles

#### **Material**

Material of contactCuSn (Bronze)Contact platingAu (Gold)Material of contact bodyPBT (