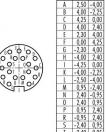

#### **Product sheet**

## Miniature connector



Product Contacts: 19, Female cable connector with

shielding ring, shieldable, cable outlet 6 - 8

mm, with UL approval

Pole

Area **M16 IP67 Series 423** Article number **99 5662 15 19** 





# **Scale drawing**



## **Contact Arrangement**



#### **Attenuation characteristic**



You can find the item description and assembly instruction on the next page.

# **Technical data**

#### **Common values**

Connector Design Connector locking system Termination Wire gauge (mm) Wire gauge (AWG) Cable outlet Upper temperature Lower temperature Female cable connector screw Solder 0.25 mm<sup>2</sup> 24 6 - 7.8 mm 95 °C -40 °C

## **Electrical values**

Rated voltage 60 V Rated impulse voltage 500 V Pollution degree Overvoltage category Material group Ш Rated current (40°C) 3 A Volume resistivity  $\leq$  3 m $\Omega$ EMV compliance shielded Degree of protection Mechanical operation > 500 mating cycles

#### **Material**

Material of contactCuSn (Bronze)Contact platingAu (Gold)Material of contact bodyPBT (UL 94 V-0)Material of housingC