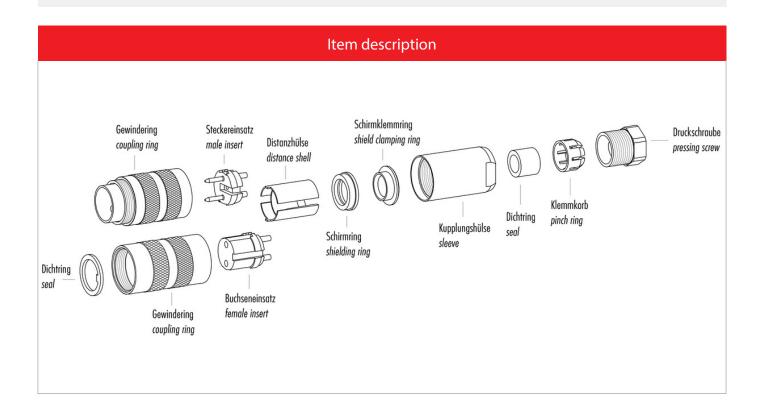

#### **Attenuation characteristic**

You can find the item description and assembly instruction on the next page.

#### **Gerade Version**

(Ausführung mit Schirmklemmring)

- Druckschraube, Klemmkorb, Dichtung, Distanzhülse und ersten Schirmklemmring auffädeln.
- 2. Litzen abisolieren, Schirm aufweiten und zweiten Schirmklemmring auffädeln.
- Litzen anlöten, Distanzhülse montieren, die beiden Klemmringe mit dem Schirm zusammenschieben und überstehenden Schirm abschneiden.
- 4. Übrige Teile gemäß Darstellung montieren.

## Straight version

(Version with shield clamping ring)

- 1. Bead pressing screw, pinch ring, seal, distance shell and first shield clamping ring on cable.
- 2. Strip wires, widen shield and bead second shield clamping ring.
- Solder wires, snap distance shell, push the two shield clamping rings together and cutt off projecting shielding braid.
- 4. Assemble remaining parts according to picture.