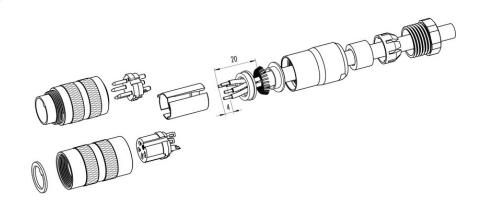

#### **Gerade Version**

(Ausführung mit Schirmklemmring)

- Druckschraube, Klemmkorb, Dichtung, Distanzhülse und ersten Schirmklemmring auffädeln.
- 2. Litzen abisolieren, Schirm aufweiten und zweiten Schirmklemmring auffädeln.
- Litzen anlöten, Distanzhülse montieren, die beiden Klemmringe mit dem Schirm zusammenschieben und überstehenden Schirm abschneiden.
- 4. Übrige Teile gemäß Darstellung montieren.

## Straight version

(Version with shield clamping ring)

- 1. Bead pressing screw, pinch ring, seal, distance shell and first shield clamping ring on cable.
- 2. Strip wires, widen shield and bead second shield clamping ring.
- Solder wires, snap distance shell, push the two shield clamping rings together and cutt off projecting shielding braid.
- 4. Assemble remaining parts according to picture.