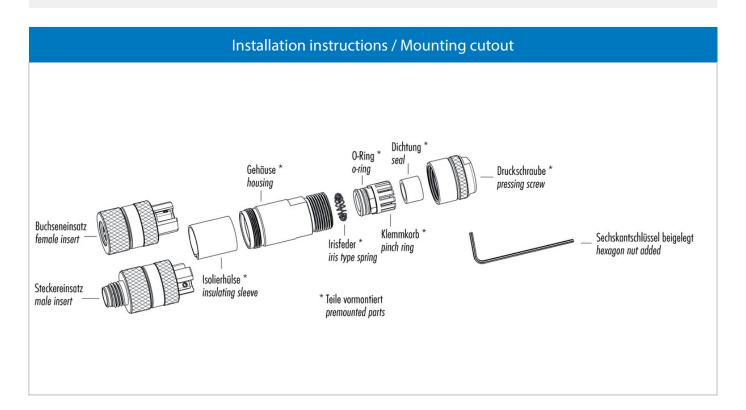

### Installation instructions / Mounting cutout

- 1. Gehäuse auf Kabel auffädeln.
- 2. Abisolieren, Schirm kürzen.
- 3. Litzen anschließen.
- 4. Gehäuse mit Stecker- bzw. Buchseneinsatz verschrauben und  $\[mathbb{L}$ festdrehen.
- 1. Bead housing to cable.
- 2. Strip cable, shorten shielding braid.
- 3. Connect single wires.
- 4. Screw housing to either male or female contact carrier and tighte
- 1. Gehäuse auf Kabel auffädeln.
- 2. Abisolieren, Schirm kürzen, Schirm über Kabelmantel legen und Kupfer-Tape umwickeln.
- 3. Litzen anschließen.

Schirm mit Kupfer-Tape Gehäuse mit Stecker-bzw. Buchseneinsatz verschrauben und [ festdrehen.

Wrap shield with copper-

umwickeln

Sechskantschlüssel beigelegt

hexagon nut added

- 1. Bead housing to cable.
- 2. Strip cable, shorten shielding braid, place it over cable coating a with copper tape.
- 3. Connect single wires.
- 4. Screw housing to either male or female contact carrier and tights