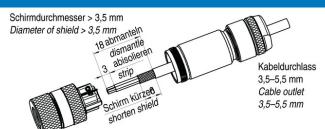

# **Automation technology**

Schirmdurchmesser ≤ 3,5 mm

Diameter of shield ≤ 3,5 mm abmanteln

12 aumantle

3chirm kürze**6** 

shorten shield

Product

Pole

### Installation instructions / Mounting cutout

- 1. Gehäuse auf Kabel auffädeln.
- 2. Abisolieren, Schirm kürzen.
- 3. Litzen anschließen.
- 4. Gehäuse mit Stecker- bzw. Buchseneinsatz verschrauben und  $\[mathbb{L}$ festdrehen.
- 1. Bead housing to cable.
- 2. Strip cable, shorten shielding braid.
- 3. Connect single wires.
- 4. Screw housing to either male or female contact carrier and tighte
- 1. Gehäuse auf Kabel auffädeln.
- 2. Abisolieren, Schirm kürzen, Schirm über Kabelmantel legen und Kupfer-Tape umwickeln.
- 3. Litzen anschließen.

Schirm mit Kupfer-Tape Gehäuse mit Stecker-bzw. Buchseneinsatz verschrauben und [ festdrehen.

Wrap shield with copper-

umwickeln

Sechskantschlüssel beigelegt

hexagon nut added

- 1. Bead housing to cable.
- 2. Strip cable, shorten shielding braid, place it over cable coating a with copper tape.
- 3. Connect single wires.
- 4. Screw housing to either male or female contact carrier and tights