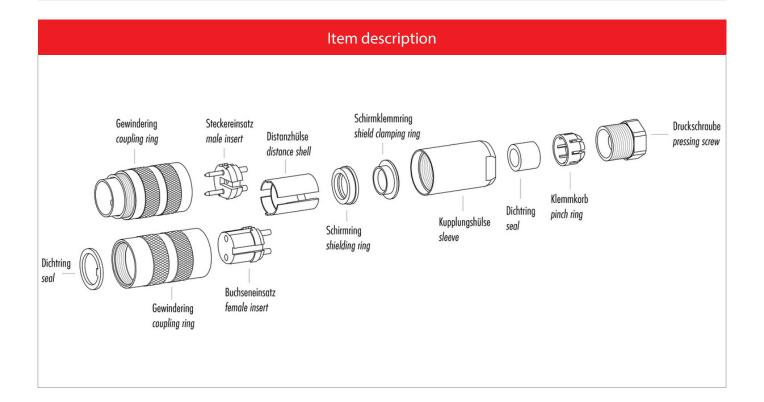

# Illustration

#### **Gerade Version**

(Ausführung mit Schirmklemmring)

- Druckschraube, Klemmkorb, Dichtung, Distanzhülse und ersten Schirmklemmring auffädeln.
- 2. Litzen abisolieren, Schirm aufweiten und zweiten Schirmklemmring auffädeln.
- Litzen anlöten, Distanzhülse montieren, die beiden Klemmringe mit dem Schirm zusammenschieben und überstehenden Schirm abschneiden.
- 4. Übrige Teile gemäß Darstellung montieren.

### Straight version

(Version with shield clamping ring)

- 1. Bead pressing screw, pinch ring, seal, distance shell and first shield clamping ring on cable.
- 2. Strip wires, widen shield and bead second shield clamping ring.
- Solder wires, snap distance shell, push the two shield clamping rings together and cutt off projecting shielding braid.
- 4. Assemble remaining parts according to picture.