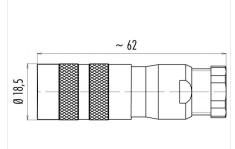

#### **Product sheet**

## Miniature connector



Product

Contacts: 4, Female cable connector with shielding ring, shieldable, cable outlet 6 - 8 mm, with UL approval

Article number

Area

M16 IP67 Series 423 99 5610 19 04

Pole

4

# Illustration



## **Scale drawing**



## **Contact Arrangement**



|   | Х     | Υ     |
|---|-------|-------|
| 1 | -3,32 | -1,08 |
| 2 | -2,05 | 2,83  |
| 3 | 2,05  | 2,83  |
| 4 | 3,32  | -1,08 |

#### **Attenuation characteristic**



You can find the item description and assembly instruction on the next page.

## **Technical data**

#### **Common values**

Connector Design Connector locking system Termination Wire gauge (mm) Wire gauge (AWG) Cable outlet Upper temperature Lower temperature Female cable connector screw Solder 0.75 mm<sup>2</sup> 20 6 - 7.8 mm 95 °C -40 °C

### **Electrical values**

Rated voltage 250 V Rated impulse voltage 1500 V Pollution degree Overvoltage category Material group Ш Rated current (40°C) 6 A Volume resistivity  $\leq$  3 m $\Omega$ EMV compliance shielded Degree of protection Mechanica