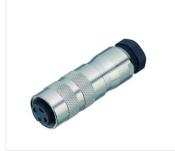

## Miniature connector

Product

Contacts: 4, Female cable connector with shielding ring, shieldable, cable outlet 6 - 8 mm, with UL approval

Article number

Area

M16 IP67 Series 423 99 5610 19 04

Pole

4