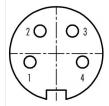

## **Contact Arrangement**

|   | Х     | Υ     |
|---|-------|-------|
| 1 | -3,32 | -1,08 |
| 2 | -2,05 | 2,83  |
| 3 | 2,05  | 2,83  |
| 4 | 3,32  | -1,08 |