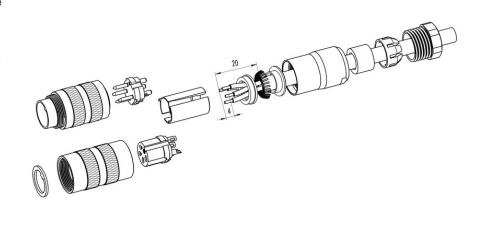

# Illustration

#### **Gerade Version**

(Ausführung mit Schirmklemmring)

- Druckschraube, Klemmkorb, Dichtung, Distanzhülse und ersten Schirmklemmring auffädeln.
- 2. Litzen abisolieren, Schirm aufweiten und zweiten Schirmklemmring auffädeln.
- Litzen anlöten, Distanzhülse montieren, die beiden Klemmringe mit dem Schirm zusammenschieben und überstehenden Schirm abschneiden.
- 4. Übrige Teile gemäß Darstellung montieren.

### Straight version

(Version with shield clamping ring)

- 1. Bead pressing screw, pinch ring, seal, distance shell and first shield clamping ring on cable.
- 2. Strip wires, widen shield and bead second shield clamping ring.
- Solder wires, snap distance shell, push the two shield clamping rings together and cutt off projecting shielding braid.
- 4. Assemble remaining parts according to picture.