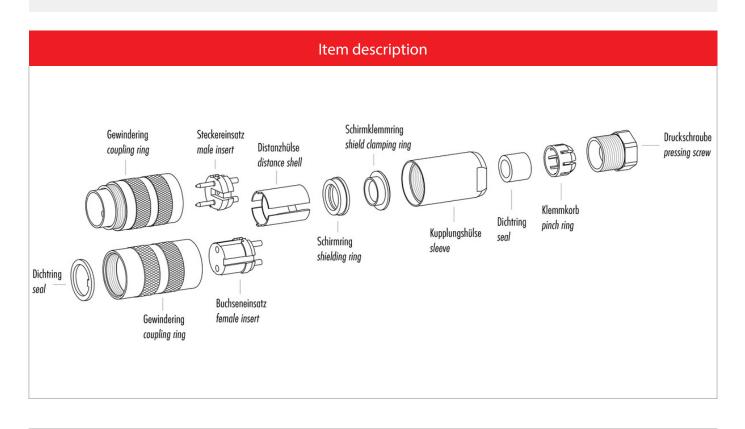

#### **Gerade Version**

#### (Ausführung mit Schirmklemmring)

- Druckschraube, Klemmkorb, Dichtung, Distanzhülse und ersten Schirmklemmring auffädeln.
- 2. Litzen abisolieren, Schirm aufweiten und zweiten Schirmklemmring auffädeln.
- Litzen anlöten, Distanzhülse montieren, die beiden Klemmringe mit dem Schirm zusammenschieben und überstehenden Schirm abschneiden.
- 4. Übrige Teile gemäß Darstellung montieren.

#### Straight version

(Version with shield clamping ring)

- 1. Bead pressing screw, pinch ring, seal, distance shell and first shield clamping ring on cable.
- 2. Strip wires, widen shield and bead second shield clamping ring.
- Solder wires, snap distance shell, push the two shield clamping rings together and cutt off projecting shielding braid.
- 4. Assemble remaining parts according to picture.