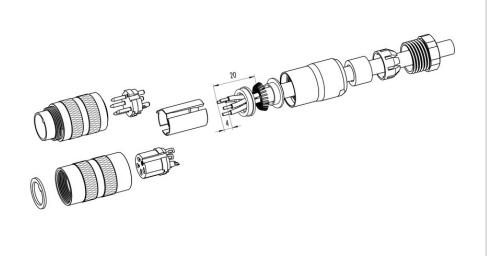

#### **Gerade Version**

#### (Ausführung mit Schirmklemmring)

- Druckschraube, Klemmkorb, Dichtung, Distanzhülse und ersten Schirmklemmring auffädeln.
- 2. Litzen abisolieren, Schirm aufweiten und zweiten Schirmklemmring auffädeln.
- Litzen anlöten, Distanzhülse montieren, die beiden Klemmringe mit dem Schirm zusammenschieben und überstehenden Schirm abschneiden.
- 4. Übrige Teile gemäß Darstellung montieren.

#### Straight version

(Version with shield clamping ring)

- 1. Bead pressing screw, pinch ring, seal, distance shell and first shield clamping ring on cable.
- 2. Strip wires, widen shield and bead second shield clamping ring.
- Solder wires, snap distance shell, push the two shield clamping rings together and cutt off projecting shielding braid.
- 4. Assemble remaining parts according to picture.