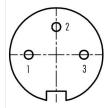

## **Contact Arrangement**

|   | χ     | Υ    |
|---|-------|------|
| 1 | -3,50 | 0,00 |
| 2 | 0,00  | 3,50 |
| 3 | 3,50  | 0,00 |