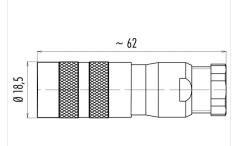

#### **Product sheet**

Pole

# Miniature connector



Product Contacts: 3 DIN, Female cable connector with shielding ring, shieldable, cable

outlet 6 - 8 mm, with UL approval

3 DI

Area Article number M16 IP67 Series 423 99 5606 15 03

### Illustration



# **Scale drawing**



## **Contact Arrangement**



|   | χ     | Υ    |
|---|-------|------|
| 1 | -3,50 | 0,00 |
| 2 | 0,00  | 3,50 |
| 3 | 3,50  | 0,00 |

### **Attenuation characteristic**



You can find the item description and assembly instruction on the next page.

# **Technical data**

#### **Common values**

Connector Design Connector locking system Termination Wire gauge (mm) Wire gauge (AWG) Cable outlet Upper temperature Lower temperature Female cable connector screw Solder 0.75 mm<sup>2</sup> 20 6 - 7.8 mm 95 °C -40 °C

## **Electrical values**

Rated voltage 250 V Rated impulse voltage 1500 V Pollution degree Overvoltage category Material group Ш Rated current (40°C) 7 A Volume resistivity  $\leq 5~m\Omega$ EMV compliance shielded Degree of protection Mechanical operation > 500 mating cycles

#