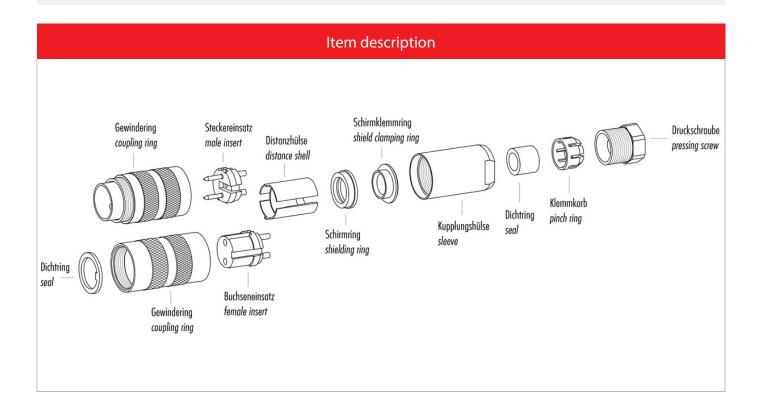

# Installation instructions / Mounting cutout

### **Gerade Version**

(Ausführung mit Schirmklemmring)

- Druckschraube, Klemmkorb, Dichtung, Distanzhülse und ersten Schirmklemmring auffädeln.
- 2. Litzen abisolieren, Schirm aufweiten und zweiten Schirmklemmring auffädeln.
- Litzen anlöten, Distanzhülse montieren, die beiden Klemmringe mit dem Schirm zusammenschieben und überstehenden Schirm abschneiden.
- 4. Übrige Teile gemäß Darstellung montieren.

## Straight version

(Version with shield clamping ring)

- 1. Bead pressing screw, pinch ring, seal, distance shell and first shield clamping ring on cable.
- 2. Strip wires, widen shield and bead second shield clamping ring.
- Solder wires, snap distance shell, push the two shield clamping rings together and cutt off projecting shielding braid.
- 4. Assemble remaining parts according to picture.