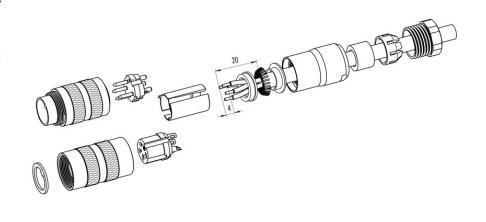

# Installation instructions / Mounting cutout

### **Gerade Version**

(Ausführung mit Schirmklemmring)

- Druckschraube, Klemmkorb, Dichtung, Distanzhülse und ersten Schirmklemmring auffädeln.
- 2. Litzen abisolieren, Schirm aufweiten und zweiten Schirmklemmring auffädeln.
- Litzen anlöten, Distanzhülse montieren, die beiden Klemmringe mit dem Schirm zusammenschieben und überstehenden Schirm abschneiden.
- 4. Übrige Teile gemäß Darstellung montieren.

## Straight version

(Version with shield clamping ring)

- 1. Bead pressing screw, pinch ring, seal, distance shell and first shield clamping ring on cable.
- 2. Strip wires, widen shield and bead second shield clamping ring.
- Solder wires, snap distance shell, push the two shield clamping rings together and cutt off projecting shielding braid.
- 4. Assemble remaining parts according to picture.