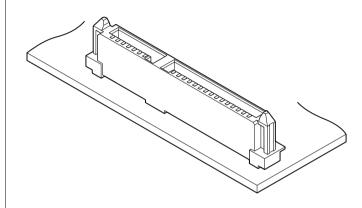

# HAS CONNECTOR Socket/Top type

1.27 mm Pitch

This connector is the socket (22 circuits; Signal: 7 circuits, Power: 15circuits) to correspond to the 2.5 HDD that complies with Serial ATA standard.

#### • For Mounting on the PC board

This connector is with the boss for a decided position on the PC board.