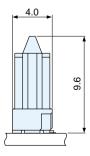

### Space saving design

This connector height on the PC board is 9.6 mm, it is designed for the space saving.