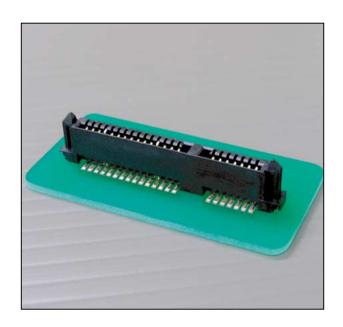

# HAS CONNECTOR Socket/Top type

1.27 mm Pitch

This connector is the socket (22 circuits; Signal: 7 circuits, Power: 15circuits) to correspond to the 2.5 HDD that complies with Serial ATA standard.

#### • For Mounting on the PC board

This connector is with the boss for a decided position on the PC board.

#### Complying with Serial ATA standard

This connector complies with Serial ATA standard.