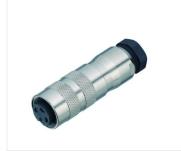

## Miniature connector

Contacts: 6 DIN, Female cable connector Product

with shielding ring, shieldable, cable outlet 6 - 8 mm, with UL approval

Area Article number M16 IP67 Series 423 99 5622 19 06

#### Illustration