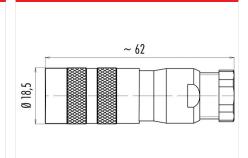

#### **Product sheet**

Pole

## Miniature connector



Contacts: 6 DIN, Female cable connector Product

with shielding ring, shieldable, cable outlet 6 - 8 mm, with UL approval

Area Article number M16 IP67 Series 423 99 5622 19 06

#### Illustration



# **Scale drawing**



## **Contact Arrangement**



weiß/white braun/brown blau/blue schwarz/black

grau/grey grün/green

#### **Attenuation characteristic**



You can find the item description and assembly instruction on the next page.

# **Technical data**

#### **Common values**

Connector Design Connector locking system Termination Wire gauge (mm) Wire gauge (AWG) Cable outlet Upper temperature Lower temperature

Female cable connector screw Solder 0.75 mm<sup>2</sup> 20 6 - 7.8 mm 95 °C -40 °C

## **Electrical values**

Rated voltage 250 V Rated impulse voltage 1500 V Pollution degree Overvoltage category Material group Ш Rated current (40°C) 5 A Volume resistivity  $\leq$  3 m $\Omega$ EMV compliance shielded Degree of protection Mechanical operation > 500 mating cycles

#### **Material**

Material of