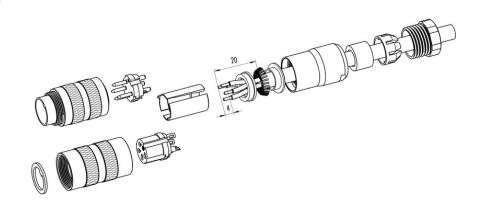

# Installation instructions / Mounting cutout

#### **Gerade Version**

(Ausführung mit Schirmklemmring)

- Druckschraube, Klemmkorb, Dichtung, Distanzhülse und ersten Schirmklemmring auffädeln.
- 2. Litzen abisolieren, Schirm aufweiten und zweiten Schirmklemmring auffädeln.
- Litzen anlöten, Distanzhülse montieren, die beiden Klemmringe mit dem Schirm zusammenschieben und überstehenden Schirm abschneiden.
- 4. Übrige Teile gemäß Darstellung montieren.

## Straight version

(Version with shield clamping ring)

- 1. Bead pressing screw, pinch ring, seal, distance shell and first shield clamping ring on cable.
- 2. Strip wires, widen shield and bead second shield clamping ring.
- Solder wires, snap distance shell, push the two shield clamping rings together and cutt off projecting shielding braid.
- 4. Assemble remaining parts according to picture.