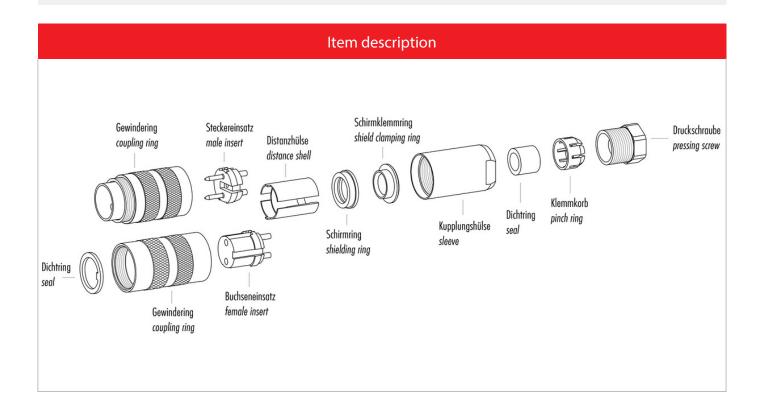

#### Illustration

#### **Gerade Version**

(Ausführung mit Schirmklemmring)

- Druckschraube, Klemmkorb, Dichtung, Distanzhülse und ersten Schirmklemmring auffädeln.
- 2. Litzen abisolieren, Schirm aufweiten und zweiten Schirmklemmring auffädeln.
- Litzen anlöten, Distanzhülse montieren, die beiden Klemmringe mit dem Schirm zusammenschieben und überstehenden Schirm abschneiden.
- 4. Übrige Teile gemäß Darstellung montieren.

## Straight version

(Version with shield clamping ring)

- 1. Bead pressing screw, pinch ring, seal, distance shell and first shield clamping ring on cable.
- 2. Strip wires, widen shield and bead second shield clamping ring.
- Solder wires, snap distance shell, push the two shield clamping rings together and cutt off projecting shielding braid.
- 4. Assemble remaining parts according to picture.