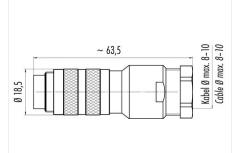

#### **Product sheet**

## Miniature connector



Product Contacts: 8 DIN, Cable plug connector with

shielding ring, shieldable, cable outlet 8 -

10 mm, with UL approval

Pole

M16 IP67 Series 423 Article number 99 5871 15 08

### Illustration



# **Scale drawing**

Area



## **Contact Arrangement**



|   | χ     | Υ     |
|---|-------|-------|
| 1 | 3,50  | 0,00  |
| 2 | 0,00  | 3,50  |
| 3 | -3,50 | 0,00  |
| 4 | 2,47  | 2,47  |
| 5 | -2,47 | 2,47  |
| 6 | 2,47  | -2,47 |
| 7 | -2,47 | -2,47 |
| 8 | 0,00  | -0,70 |
|   |       |       |

#### **Attenuation characteristic**



You can find the item description and assembly instruction on the next page.

# **Technical data**

#### **Common values**

Connector Design Connector locking system Termination Wire gauge (mm) Wire gauge (AWG) Cable outlet Upper temperature Lower temperature

Cable plug connector screw Solder 0.75 mm<sup>2</sup> 20 8 - 10 mm 95 °C -40 °C

## **Electrical values**

Rated voltage 60 V Rated impulse voltage 500 V Pollution degree Overvoltage category Material group Ш Rated current (4