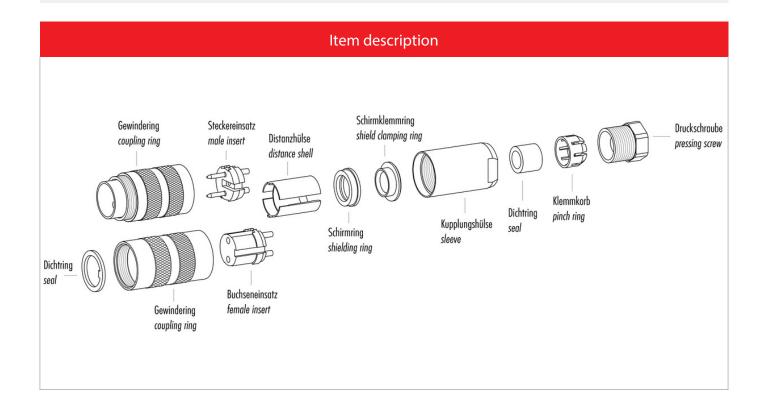

### Illustration

#### **Material**

Material of contact CuZn (Brass) Contact plating Ag (Silver) Material of contact body PBT (UL 94 V-0) Material of housing CuZn (Brass nickel-plated)

Contacts: 8, Cable plug connector with shielding ring, shieldable, cable outlet 8 - 10 mm, silver plated contacts, with UL approval