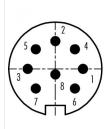

## **Contact Arrangement**

|   | χ     | Υ     |
|---|-------|-------|
| 1 | 3,50  | 0,00  |
| 2 | 0,00  | 3,50  |
| 3 | -3,50 | 0,00  |
| 4 | 2,47  | 2,47  |
| 5 | -2,47 | 2,47  |
| 6 | 2,47  | -2,47 |
| 7 | -2,47 | -2,47 |
| 8 | 0,00  | -0,70 |
|   |       |       |