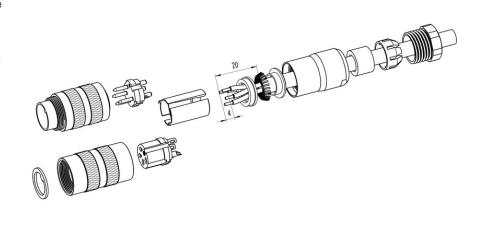

# Installation instructions / Mounting cutout

#### **Gerade Version**

(Ausführung mit Schirmklemmring)

- 1. Druckschraube, Klemmkorb, Dichtung, Distanzhülse und ersten Schirmklemmring auffädeln.
- 2. Litzen abisolieren, Schirm aufweiten und zweiten Schirmklemmring auffädeln.
- 3. Litzen anlöten, Distanzhülse montieren, die beiden Klemmringe mit dem Schirm zusammenschieben und überstehenden Schirm abschneiden.
- 4. Übrige Teile gemäß Darstellung montieren.

## Straight version

(Version with shield clamping ring)

- 1. Bead pressing screw, pinch ring, seal, distance shell and first shield clamping ring on cable.
- 2. Strip wires, widen shield and bead second shield clamping ring.
- 3. Solder wires, snap distance shell, push the two shield clamping rings together and cutt off projecting shielding braid.
- 4. Assemble remaining parts according to picture.