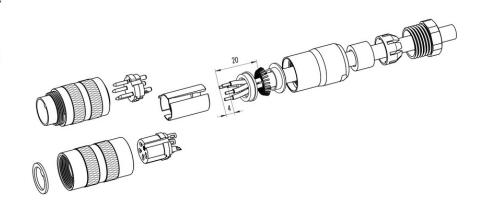

# Installation instructions / Mounting cutout

#### **Gerade Version**

(Ausführung mit Schirmklemmring)

- Druckschraube, Klemmkorb, Dichtung, Distanzhülse und ersten Schirmklemmring auffädeln.
- 2. Litzen abisolieren, Schirm aufweiten und zweiten Schirmklemmring auffädeln.
- Litzen anlöten, Distanzhülse montieren, die beiden Klemmringe mit dem Schirm zusammenschieben und überstehenden Schirm abschneiden.
- 4. Übrige Teile gemäß Darstellung montieren.

## Straight version

(Version with shield clamping ring)

- 1. Bead pressing screw, pinch ring, seal, distance shell and first shield clamping ring on cable.
- 2. Strip wires, widen shield and bead second shield clamping ring.
- Solder wires, snap distance shell, push the two shield clamping rings together and cutt off projecting shielding braid.
- 4. Assemble remaining parts according to picture.