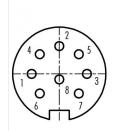

# Scale drawing ~ 62

|   | χ     | Υ     |
|---|-------|-------|
| 1 | -3,50 | 0,00  |
| 2 | 0,00  | 3,50  |
| 3 | 3,50  | 0,00  |
| 4 | -2,47 | 2,47  |
| 5 | 2,47  | 2,47  |
| 6 | -2,47 | -2,47 |
| 7 | 2,47  | -2,47 |
| 8 | 0,00  | -0,70 |
|   |       |       |