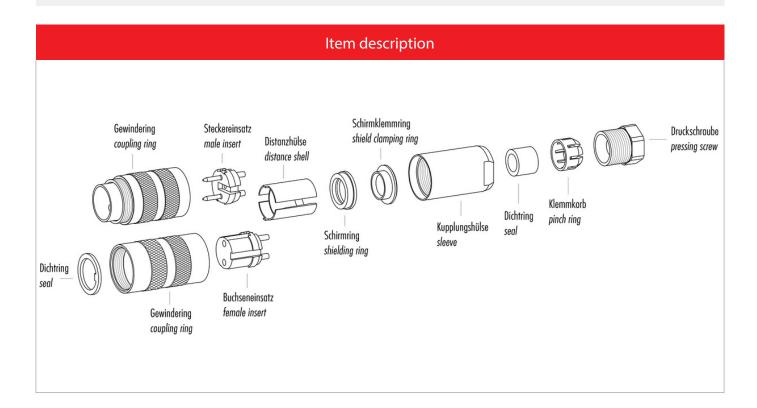

# Installation instructions / Mounting cutout

#### **Gerade Version**

(Ausführung mit Schirmklemmring)

- Druckschraube, Klemmkorb, Dichtung, Distanzhülse und ersten Schirmklemmring auffädeln.
- 2. Litzen abisolieren, Schirm aufweiten und zweiten Schirmklemmring auffädeln.
- Litzen anlöten, Distanzhülse montieren, die beiden Klemmringe mit dem Schirm zusammenschieben und überstehenden Schirm abschneiden.
- 4. Übrige Teile gemäß Darstellung montieren.

## Straight version

(Version with shield clamping ring)

- 1. Bead pressing screw, pinch ring, seal, distance shell and first shield clamping ring on cable.
- 2. Strip wires, widen shield and bead second shield clamping ring.
- Solder wires, snap distance shell, push the two shield clamping rings together and cutt off projecting shielding braid.
- 4. Assemble remaining parts according to picture.