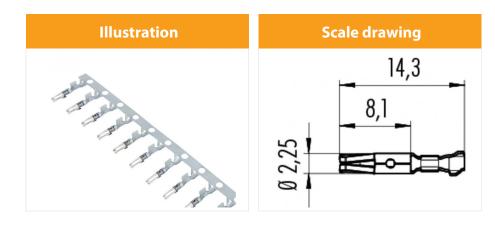

## **Accessory sheet**

Product

Series 423/723/425, 581/680/682 - Socket contact strip 2000 each: Contact Ø 1.5 mm, insulation Ø 1.0 - 2.0 mm, cross-section: 0.35 - 0.5 mm<sup>2</sup>; Conductor cross-section 0.35 mm<sup>2</sup> (AWG 22): Crimping dimensions (guide value): 0.93 - 1.1 mm, crimping extraction