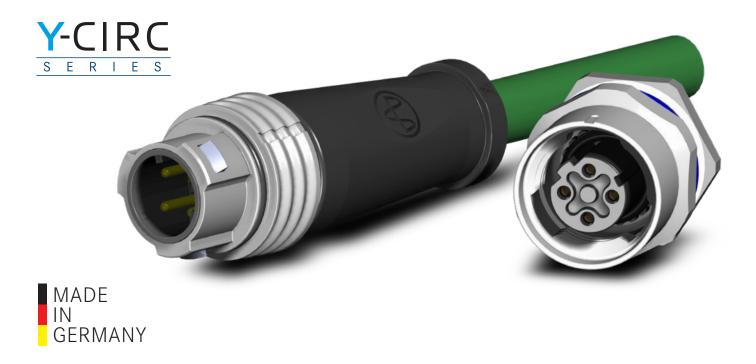

# Y-CIRC M M12 - PUSH-PULL

**SLIM · FAST · RELIABLE** 



# **SPACE & TIME SAVING**

The same space requirement as the M12 connector with screw locking allows for a small pitch. The socket contour can be flush mounted and fully integrated into the device. Up to 75% time savings compared to conventional M12 with screw locking.

## **BACKWARD COMPATIBLE**

The push-pull device box fits both M12 push-pull plugs and conventional plugs with M12 screw thread.

## **ROBUST & SAFE**

Long locking hooks lock deep inside the socket for maximum robustness even with torsional stress. Correct locking is confirmed by haptic and acoustic feedback. Locks reliably also in hard-to-reach situations and with limited space.

## IP65 / 67 PROTECTED

An intelligent sealing system seals off the system as early as possible to prevent dust or liquids from entering neith