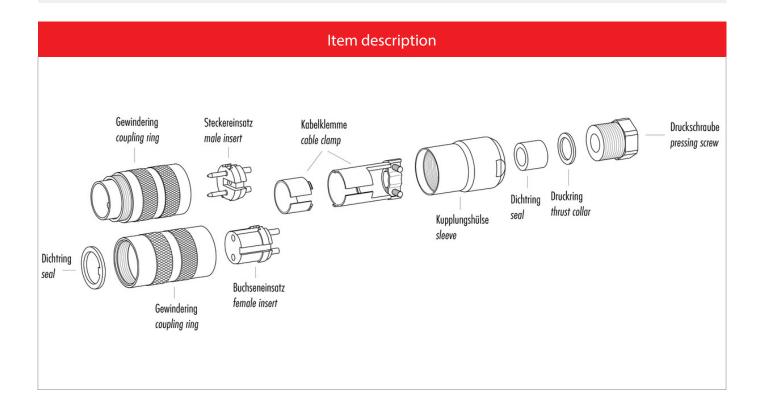

## Illustration

### **Attenuation characteristic**

You can find the item description and assembly instruction on the next page.