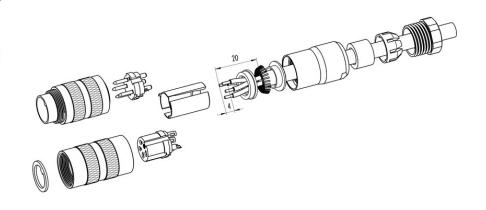

# Installation instructions / Mounting cutout

### **Gerade Version**

(Ausführung mit Schirmklemmring)

- Druckschraube, Klemmkorb, Dichtung, Distanzhülse und ersten Schirmklemmring auffädeln.
- 2. Litzen abisolieren, Schirm aufweiten und zweiten Schirmklemmring auffädeln.
- 3. Litzen anlöten, Distanzhülse montieren, die beiden Klemmringe mit dem Schirm zusammenschieben und überstehenden Schirm abschneiden.
- 4. Übrige Teile gemäß Darstellung montieren.

## Straight version

(Version with shield clamping ring)

- 1. Bead pressing screw, pinch ring, seal, distance shell and first shield clamping ring on cable.
- 2. Strip wires, widen shield and bead second shield clamping ring.
- Solder wires, snap distance shell, push the two shield clamping rings together and cutt off projecting shielding braid.
- 4. Assemble remaining parts according to picture.