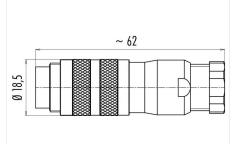

#### **Product sheet**

## Miniature connector



Product

Contacts: 7, Cable plug connector with cable clamp, shieldable, cable outlet 6 - 8 mm, with UL approval

Article number

Area

M16 IP67 Series 423 99 5625 00 07

Pole

7

## Illustration



# **Scale drawing**



# **Contact Arrangement**



|   | X     | Y     |
|---|-------|-------|
| 1 | -1,75 | -3,03 |
| 2 | -3,50 | 0,00  |
| 3 | -1,75 | 3,03  |
| 4 | 1,75  | 3,03  |
| 5 | 3,50  | 0,00  |
| 6 | 1,75  | -3,03 |
| 7 | 0,00  | 0,00  |
|   |       |       |

### **Attenuation characteristic**



You can find the item description and assembly instruction on the next page.

# **Technical data**

#### **Common values**

Connector Design Connector locking system Termination Wire gauge (mm) Wire gauge (AWG) Cable outlet Upper temperature Lower temperature Cable plug connector screw Solder 0.75 mm<sup>2</sup> 20 6 - 7.8 mm 95 °C -40 °C

## **Electrical values**

Rated voltage 125 V Rated impulse voltage 800 V Pollution degree Overvoltage category Material group Ш Rated current (40°C) 5 A Volume resisti