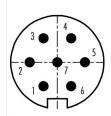

# **Contact Arrangement**

|   | X     | Y     |
|---|-------|-------|
| 1 | -1,75 | -3,03 |
| 2 | -3,50 | 0,00  |
| 3 | -1,75 | 3,03  |
| 4 | 1,75  | 3,03  |
| 5 | 3,50  | 0,00  |
| 6 | 1,75  | -3,03 |
| 7 | 0,00  | 0,00  |
|   |       |       |