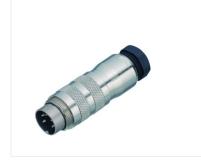

#### **Product sheet**

## Miniature connector



Product

Contacts: 7, Cable plug connector with cable clamp, shieldable, cable outlet 6 - 8 mm, with UL approval

Article number

Area

M16 IP67 Series 423 99 5625 00 07

Pole

7

## Illustration



# **Scale drawing**



# **Contact Arrangement**



|   | X     | Y     |
|---|-------|-------|
| 1 | -1,75 | -3,03 |
| 2 | -3,50 | 0,00  |
| 3 | -1,75 | 3,03  |
| 4 | 1,75  | 3,03  |
| 5 | 3,50  | 0,00  |
| 6 | 1,75  | -3,03 |
| 7 | 0,00  | 0,00  |
|   |       |       |

### **Attenuation characteristic**



You can find the item description and assembly instruction on the next page.

# **Technical data**

#### **Common values**

Connector Design Connector locking system Termination Wire gauge (mm) Wire gauge (AWG) Cable outlet Upper temperature Lower temperature Cable plug connector screw Solder 0.75 mm<sup>2</sup> 20 6 - 7.8 mm 95 °C -40 °C

## **Electrical values**

Rated voltage 125 V Rated impulse voltage 800 V Pollution degree Overvoltage category Material group Ш Rated current (4