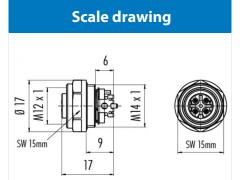

## **Product sheet**

# **Automation Technology**



Product female panel mount connector SMT, with housing, shiedable

Area M12-A Series 713/763 Article number 99 3432 401 04

# Illustration





# **Technical data**

## **General features**

Connector Design Termination Upper temperature Lower temperature integrated socket SMT 85 °C -40 °C

# **Electrical parameters**

Rated voltage 250 V Rated impulse voltage 2500 V Pollution degree Overvoltage category Ш Material group Ш Rated current (40°C) 4 A Volume resistivity  $\leq$  3 m $\Omega$ Degree of protection IP67 Mechanical operation > 100 Mating cycles

### **Material**

Material of contactCuSn (Bronze)Contact platingAu (gold)Material of contact bodyLCP - GF30