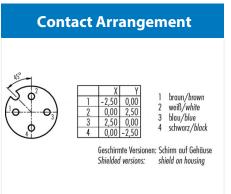

## **Product sheet**

# **Automation Technology**



Product female panel mount connector SMT, with housing, shiedable

Area M12-A Series 713/763 Article number 99 3432 401 04

# Illustration





# **Technical data**

## **General features**

Connector Design Termination Upper temperature Lower temperature integrated socket SMT 85 °C -40 °C

# **Electrical parameters**

Rated voltage 250 V Rated impulse voltage 2500 V Pollution degree Overvoltage category Ш Material group Ш Rated current (40°C) 4 A Volume resistivity  $\leq$  3 m $\Omega$ Degree of protection IP67 Mechanical operation > 100 Mating cycles

### **Material**

Material of contactCuSn (Bronze)Contact platingAu (gold)Material of contact bodyLCP - GF30