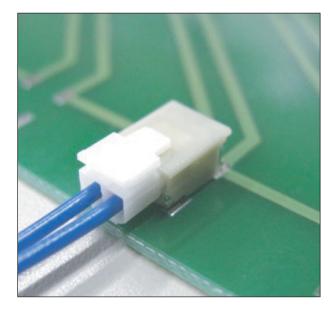

## **NEW PRODUCT**

This SFK connector is a wire to board connector for connecting power supply and PCB and withstands high voltage. It is used for power supply of LED backlight in Liquid Crystal Display Television set.