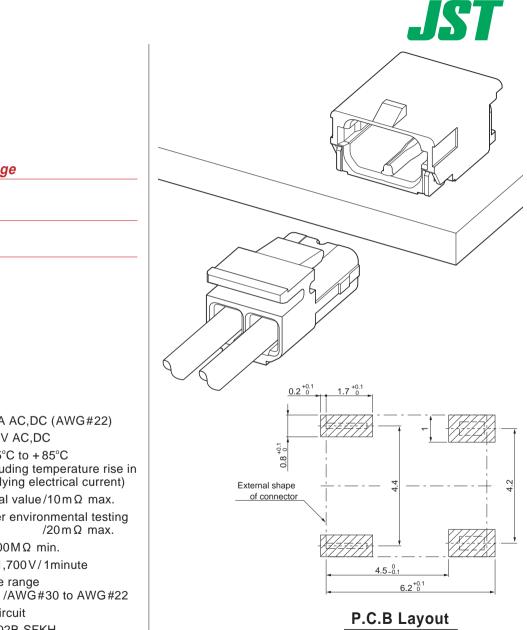

## Specifications

- Current rating : 3.2A AC, DC (AWG #22) Voltage rating : 350 V AC, DC • Temperature range : - 25°C to + 85°C (including temperature rise in applying electrical current)
- Contact resistance : Initial value/10mΩ max.

After environmental testing  $/20 \text{ m}\Omega \text{ max}.$ 

- Insulation resistance: 1,000MΩ min.
- Withstanding voltage: AC1,700V/1minute
- Applicable wire : Wire range
- No.of Circuits : 2 - circuit
- Part number : SM02B-SFKH SFKR-02V-S