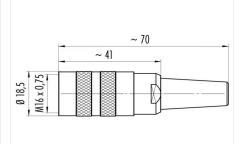

### **Product sheet**

## Miniature connector



Product Contacts: 5, female cable connector with

cable clamp, screw terminal connection, shieldable, cable outlet 6 – 8 mm

Pole

Area Article number M16 IP40 Series 581 99 2014 220 05

### Illustration



## **Scale drawing**



## **Contact Arrangement**



| -3,03 | -1,75                 |
|-------|-----------------------|
| -3,03 | 1,75                  |
| 0,00  | 3,50                  |
| 3,03  | 1,75                  |
| 3,03  | -1,75                 |
|       | -3,03<br>0,00<br>3,03 |

### **Attenuation characteristic**



You can find the item description on the next page.

## **Technical data**

### **Common values**

Connector Design Connector locking system Termination Wire gauge (mm) Wire gauge (AWG) Cable outlet Upper temperature Lower temperature Female cable connector screw Screwing 0.25 - 1.5 mm<sup>2</sup> 24 - 16 6 - 7.8 mm 85 °C -40 °C

### **Electrical values**

Rated voltage 250 V Rated impulse voltage 1500 V Pollution degree Overvoltage category Material group Ш Rated current (40°C) 6 A Vol