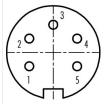

## **Contact Arrangement**

| -3,03 | -1,75                 |
|-------|-----------------------|
| -3,03 | 1,75                  |
| 0,00  | 3,50                  |
| 3,03  | 1,75                  |
| 3,03  | -1,75                 |
|       | -3,03<br>0,00<br>3,03 |