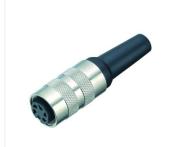

### Illustration

## Miniature connector

Product Contacts: 5, female cable connector with

cable clamp, screw terminal connection, shieldable, cable outlet 6 – 8 mm

Pole

Area Article number M16 IP40 Series 581 99 2014 220 05