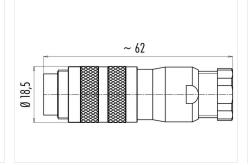

## Product sheet Miniature connector



Product

Pole

Contacts: 12, Cable plug connector with cable clamp, shieldable, cable outlet 6 - 8 mm, with UL approval 12

Area Article number M16 IP67 Series 423 99 5629 00 12





**Scale drawing** 



Attenuation characteristic



# You can find the item description and assembly instruction on the next page.

# **Technical data**

## **Common values**

Connector Design Connector locking system Termination Wire gauge (mm) Wire gauge (AWG) Cable outlet Upper temperature Lower temperature

#### Cable plug connector screw Solder 0.25 mm<sup>2</sup> 24 6 - 7.8 mm 95 °C -40 °C

## **Electrical values**

Rated voltage Rated impulse voltage Pollution degree Overvoltage category Material group Rated current (40°C) Volume resistivity EMV compliance Degree of protection Mechanical operation

## Material

Material of contact Contact plating Material of contact body Material of housing  $\begin{array}{l} \text{60 V} \\ \text{500 V} \\ 1 \\ \text{I} \\ \text{II} \\ 3 \text{A}