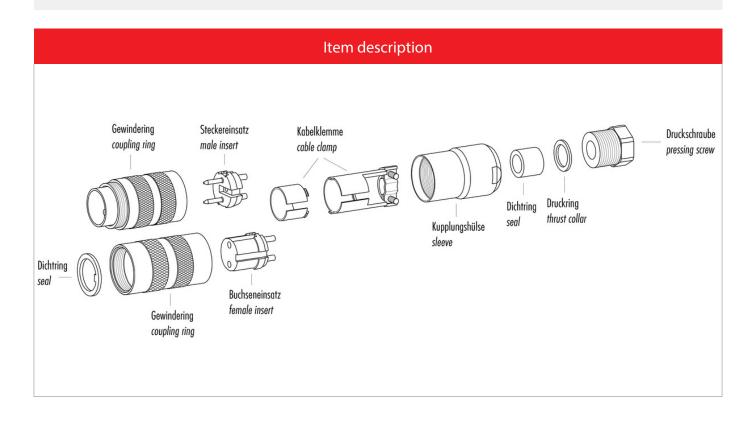

roup Rated current (40°C) Volume resistivity EMV compliance Degree of protection Mechanical operation

## Material

Material of contact Contact plating Material of contact body Material of housing  $\begin{array}{l} \text{60 V} \\ \text{500 V} \\ 1 \\ \text{I} \\ \text{II} \\ 3 \text{A} \\ \leq 3 \text{ m} \\ \text{shielded} \\ \text{IP67} \\ > \text{500 mating cycles} \end{array}$ 

CuZn (Brass) Au (Gold) PBT (UL 94 V-0) CuZn (Brass nickel-plated)

Contacts: 12, Cable plug connector with cable clamp, shieldable, cable outlet 6-8 mm, gold plated contacts, with UL approval



# Product sheet Miniature connector



Product

Pole

Contacts: 12, Cable plug connector with cable clamp, shieldable, cable outlet 6 - 8 mm, with UL approval 12

Area Article number M16 IP67 Series 423 99 5629 00 12



### Installation instructions / Mounting cutout

#### **Gerade Version**

#### (Ausführung mit Schirmklemmring)

- Druckschraube, Klemmkorb, Dichtung, Distanzhülse und ersten Schirmklemmring auffädeln.
- 2. Litzen abisolieren, Schirm aufweiten und zweiten Schirmklemmring auffädeln.
- Litzen anlöten, Distanzhülse montieren, die beiden Klemmringe mit dem Schirm zusammenschieben und überstehenden Schirm abschneiden.
- 4. Übrige Teile gemäß Darstellung montieren.

#### Straight version

(Version with shield clamping ring)

- 1. Bead pressing screw, pinch ring, seal, distance shell and first shield clamping ring on cable.
- 2. Strip wires, widen shield and bead second shield clamping ring.
- Solder wires, snap distance shell, push the two shield clamping rings together and cutt off projecting