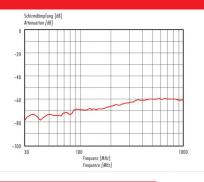

## Product sheet Miniature connector



Product

Pole

Contacts: 12, Cable plug connector with cable clamp, shieldable, cable outlet 6 - 8 mm, with UL approval 12

Area Article number M16 IP67 Series 423 99 5629 00 12





**Scale drawing** 



Attenuation characteristic



# You can find the item description and assembly instruction on the next page.

# **Technical data**

## **Common values**

Connector Design Connector locking system Termination Wire gauge (mm) Wire gauge (AWG) Cable outlet Upper temperature Lower temperature

#### Cable plug connector screw Solder 0.25 mm<sup>2</sup> 24 6 - 7.8 mm 95 °C -40 °C

## **Electrical values**

Rated voltage Rated impulse voltage Pollution degree Overvoltage category Material group Rated current (40°C) Volume resistivity EMV compliance Degree of protection Mechanical operation

## Material

Material of contact Contact plating Material of contact body Material of housing  $\begin{array}{l} \text{60 V} \\ \text{500 V} \\ 1 \\ \text{I} \\ \text{II} \\ 3 \text{A} \\ \leq 3 \text{ m} \\ \text{shielded} \\ \text{IP67