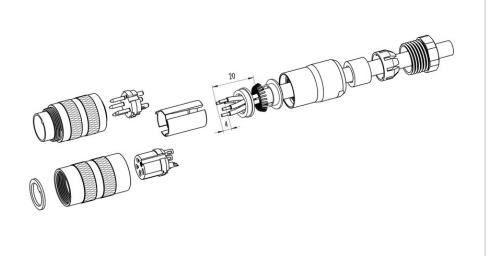

### Installation instructions / Mounting cutout

#### **Gerade Version**

#### (Ausführung mit Schirmklemmring)

- Druckschraube, Klemmkorb, Dichtung, Distanzhülse und ersten Schirmklemmring auffädeln.
- 2. Litzen abisolieren, Schirm aufweiten und zweiten Schirmklemmring auffädeln.
- Litzen anlöten, Distanzhülse montieren, die beiden Klemmringe mit dem Schirm zusammenschieben und überstehenden Schirm abschneiden.
- 4. Übrige Teile gemäß Darstellung montieren.

#### Straight version

(Version with shield clamping ring)

- 1. Bead pressing screw, pinch ring, seal, distance shell and first shield clamping ring on cable.
- 2. Strip wires, widen shield and bead second shield clamping ring.
- Solder wires, snap distance shell, push the two shield clamping rings together and cutt off projecting shielding braid.
- 4. Assemble remaining parts according to picture.