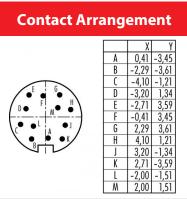

## Product sheet Miniature connector



Product

Pole

Contacts: 12, Cable plug connector with cable clamp, shieldable, cable outlet 6 - 8 mm, with UL approval 12

Area Article number M16 IP67 Series 423 99 5629 00 12





**Scale drawing** 



Attenuation characteristic



# You can find the item description and assembly instruction on the next page.

# **Technical data**

## **Common values**

Connector Design Connector locking system Termination Wire gauge (mm) Wire gauge (AWG) Cable outlet Upper temperature Lower temperature

#### Cable plug connector screw Solder 0.25 mm<sup>2</sup> 24 6 - 7.8 mm 95 °C -40 °C

## **Electrical values**

Rated voltage Rated impulse voltage Pollution degree Overvoltage category Material group Rated current (40°C) Volume resistivity EMV compliance Degree of protection Mechanical operation

## Material

Material of contact Contact plating Material of contact body Material of housing  $\begin{array}{l} \text{60 V} \\ \text{500 V} \\ 1 \\ \text{I} \\ \text{II} \\ 3 \text{A} \\ \leq 3 \text{ m} \\