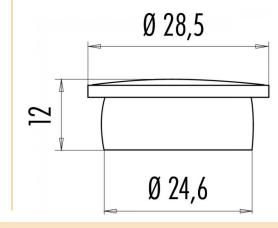

Date: 2015-06-04 - Page 1 of 1

Product 623: Protection cap for coupling and panel mount connector, IP40

Article numb

08 1204 000 000

Illustration

Scale drawing