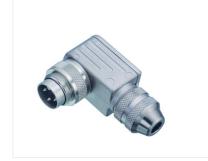

## Illustration

## Miniature connector

Product

Contacts: 7, Male angled connector, shieldable, cable outlet 4 – 6 mm, with UL

Area Article number M16 IP67 Series 423 99 5125 75 07

Pole

7