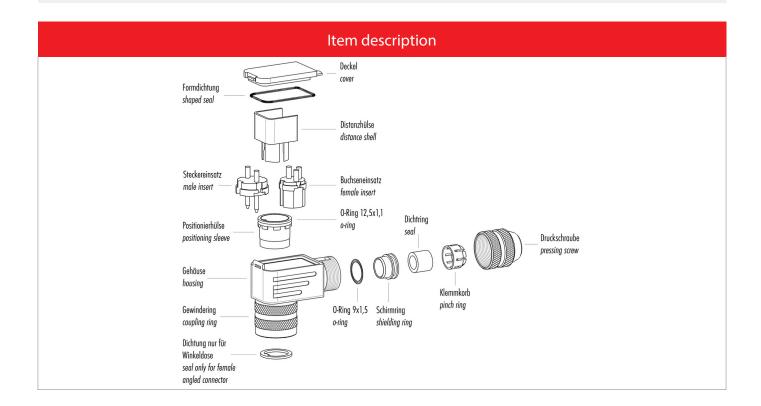

#### Installation instructions / Mounting cutout Winkelversion 1. Dichtungen montieren (3x). 2. Kabelteile auffädeln. 3. Kabel und Schirm abmanteln. 4. Litzen durch das Gehäuse fädeln. 5. Schirmring, Klemmkorb montieren. 6. Druckschraube leicht andrehen. 7. Litzen an Kontakteinsatz löten. 8. Verdrehhülse in Winkelstellung montieren. 9. Kontakteinsatz, Distanzhülse einsetzen. 10. Deckel einhaken. 11. Druckschraube festziehen (ca. 10-20 Nm). **Angled version** 1. Assemble sealing rings (3x). 2. Bead cable parts. 3. Dismantle cable and shielding braid. 4. Push single wires through housing. 5. Mount shielding ring and pinch ring. 6. Slightly fix pressing screw. 7. Solder wires to insert. 8. Mount positioning sleeve in angled position. 9. Put in insert and distance sleeve. 10. Mount lid. 11. Fix pressing screw (approx. 10-20 Nm).