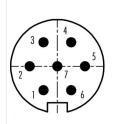

## **Contact Arrangement**

|   | Х     | Y     |
|---|-------|-------|
| 1 | -1,75 | -3,03 |
| 2 | -3,50 | 0,00  |
| 3 | -1,75 | 3,03  |
| 4 | 1,75  | 3,03  |
| 5 | 3,50  | 0,00  |
| 6 | 1,75  | -3,03 |
| 7 | 0,00  | 0,00  |
|   |       |       |