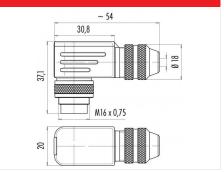

#### **Product sheet**

## Miniature connector



Product

Contacts: 7, Male angled connector, shieldable, cable outlet 4 – 6 mm, with UL

Area Article number M16 IP67 Series 423 99 5125 75 07

Pole

7

## Illustration



# Scale drawing



## **Contact Arrangement**



|   | Х     | Y     |
|---|-------|-------|
| 1 | -1,75 | -3,03 |
| 2 | -3,50 | 0,00  |
| 3 | -1,75 | 3,03  |
| 4 | 1,75  | 3,03  |
| 5 | 3,50  | 0,00  |
| 6 | 1,75  | -3,03 |
| 7 | 0,00  | 0,00  |
|   |       |       |

### **Attenuation characteristic**



You can find the item description and assembly instruction on the next page.

# Technical data

#### **Common values**

Connector Design Connector locking system Termination Wire gauge (mm) Wire gauge (AWG) Cable outlet Upper temperature Lower temperature Male angled connector screw Solder 0.75 mm<sup>2</sup> 20 4 - 6 mm 95 °C -40 °C

## **Electrical values**

Rated voltage 125 V Rated impulse voltage 800 V Pollution degree Overvoltage category Material group Ш Rated current (40°C) 5 A Volume resistivity