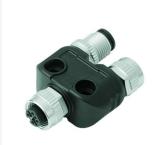

# **Automation technology**

Product Contacts: 4, Double distributor, female

connector M12x1 - male connector M12x1

- female connector M12x1

Pole

Area Article number Connecting cords Series 765 79 5238 00 04

### Illustration