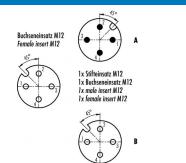

### **Product sheet**

# **Automation technology**



Product Contacts: 4, Double distributor, female

connector M12x1 - male connector M12x1

- female connector M12x1

Pole

Area Article number Connecting cords Series 765 79 5238 00 04

### Illustration



# Scale drawing -53 32,9 SW 13mm | X Z IW | X Z I

### **Contact Arrangement**



## **Technical data**

### **Common values**

Connector Design Connector locking system Termination Wire gauge (mm) Wire gauge (AWG) Cable outlet Upper temperature Lower temperature Dual distributor

screw

-

-

85 ℃ -25 ℃

### **Electrical values**

Rated voltage 250 V Rated impulse voltage 2500 V Pollution degree Overvoltage category П Material group Ш Rated current (40°C) 4 A Volume resistivity  $\leq$  3 m $\Omega$ EMV compliance nicht geschirmt Degree of protection Mechanical operation > 100 mating cycles

### **Material**

Material of contact

Contact plating Material of contact body Material of housing Pin/ CuZn (brass), socket/ CuSn (bronzo)

(bronze) Au (Gold) PUR PUR

Contacts: 4, Double distributor, female connector M12x1 - male connector M12x1 - female connector M12x1