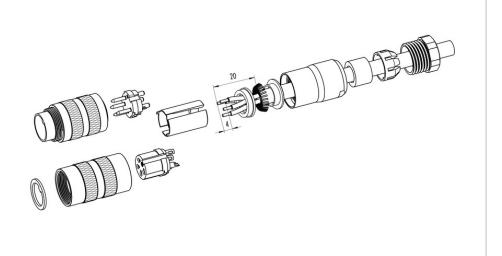

### Installation instructions / Mounting cutout

#### **Gerade Version**

#### (Ausführung mit Schirmklemmring)

- Druckschraube, Klemmkorb, Dichtung, Distanzhülse und ersten Schirmklemmring auffädeln.
- 2. Litzen abisolieren, Schirm aufweiten und zweiten Schirmklemmring auffädeln.
- Litzen anlöten, Distanzhülse montieren, die beiden Klemmringe mit dem Schirm zusammenschieben und überstehenden Schirm abschneiden.
- 4. Übrige Teile gemäß Darstellung montieren.

#### Straight version

(Version with shield clamping ring)

- 1. Bead pressing screw, pinch ring, seal, distance shell and first shield clamping ring on cable.
- 2. Strip wires, widen shield and bead second shield clamping ring.
- Solder wires, snap distance shell, push the two shield clamping rings together and cutt off projecting shielding braid.
- 4. Assemble remaining parts according to picture.