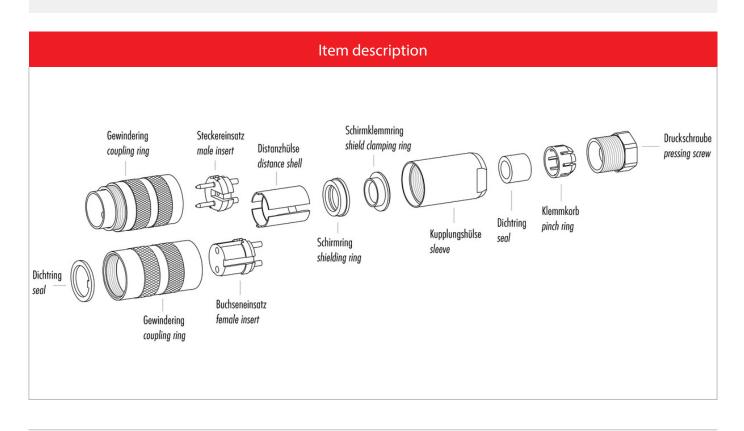

### Installation instructions / Mounting cutout

#### **Gerade Version**

#### (Ausführung mit Schirmklemmring)

- Druckschraube, Klemmkorb, Dichtung, Distanzhülse und ersten Schirmklemmring auffädeln.
- 2. Litzen abisolieren, Schirm aufweiten und zweiten Schirmklemmring auffädeln.
- Litzen anlöten, Distanzhülse montieren, die beiden Klemmringe mit dem Schirm zusammenschieben und überstehenden Schirm abschneiden.
- 4. Übrige Teile gemäß Darstellung montieren.

#### Straight version

(Version with shield clamping ring)

- 1. Bead pressing screw, pinch ring, seal, distance shell and first shield clamping ring on cable.
- 2. Strip wires, widen shield and bead second shield clamping ring.
- Solder wires, snap distance shell, push the two shield clamping rings together and cutt off projecting shielding braid.
- 4. Assemble remaining parts according to picture.