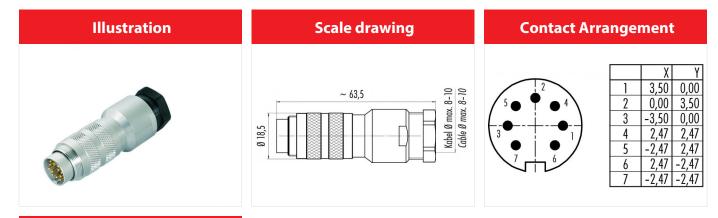

# Product sheet Miniature connector

Product

Pole

Contacts: 7 DIN, Cable plug connector with shielding ring, shieldable, cable outlet 8 -10 mm, with UL approval 7 DIN

Area Article number M16 IP67 Series 423 99 5881 15 07

### **Common values**

Connector Design Connector locking system Termination Wire gauge (mm) Wire gauge (AWG) Cable outlet Upper temperature Lower temperature Cable plug connector screw Solder 0.75 mm<sup>2</sup> 20 8 - 10 mm 95 °C -40 °C

## **Electrical values**

Rated voltage Rated impulse voltage Pollution degree Overvoltage category Material group Rated current (40°C) Volume resistivity EMV compliance Degree of protection Mechanical operation

## Material

Material of contact Contact plating Material of contact body Material of housing  $\begin{array}{l} 60 \text{ V} \\ 500 \text{ V} \\ 1 \\ \text{I} \\ \text{III} \\ 5 \text{ A} \\ \leq 5 \text{ m} \Omega \\ \text{shielded} \\ \text{IP67} \\ > 500 \text{ mating cycles} \end{array}$ 

CuZn (Brass) Ag (Silver) PBT (UL 94 V-0) CuZn (Brass nickel-plated)

Contacts: 7 DIN, Cable plug connector with shielding ring, shieldable, cable outlet 8 - 10 mm, silver plated contacts, with UL approval