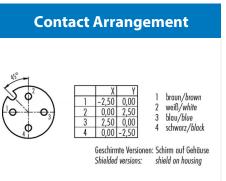

### **Product sheet**

# **Automation Technology**



Product female panel mount connector SMT, with housing, shiedable

Area M12-A Series 713/763 Article number 99 3432 402 04

# Illustration





# **Technical data**

### **General features**

Connector Design Termination Upper temperature Lower temperature integrated socket SMT 85 °C -40 °C

## **Electrical parameters**

Rated voltage 250 V Rated impulse voltage 2500 V Pollution degree Overvoltage category Ш Material group Ш Rated current (40°C) 4 A Volume resistivity  $\leq$  3 m $\Omega$ Degree of protection IP67 Mechanical operation > 100 Mating cycles

# Material

Material of contactCuSn (Bronze)Contact platingAu (gold)Material of contact bodyLCP - GF30