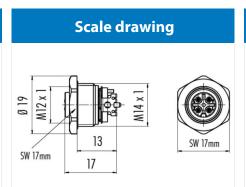

### **Product sheet**

# **Automation Technology**



Product female panel mount connector SMT, with housing, shiedable

Area M12-A Series 713/763 Article number 99 3432 402 04

# Illustration





# **Technical data**

### **General features**

Connector Design Termination Upper temperature Lower temperature integrated socket SMT 85 °C -40 °C

## **Electrical parameters**

Rated voltage 250 V Rated impulse voltage 2500 V Pollution degree Overvoltage category Ш Material group Ш Rated current (40°C) 4 A Volume resistivity  $\leq$  3 m $\Omega$ Degree of protection IP67 Mechanical operation > 100 Mating cycles

# Material

Material of contactCuSn (Bronze)Contact platingAu (gold)Material of contact bodyLCP - GF30