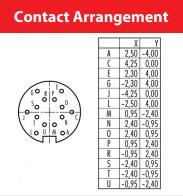

### **Common values**

Connector Design Connector locking system Termination Wire gauge (mm) Wire gauge (AWG) Cable outlet Upper temperature Lower temperature Female cable connector screw Solder 0.25 mm<sup>2</sup> 24 6 - 7.8 mm 95 °C -40 °C