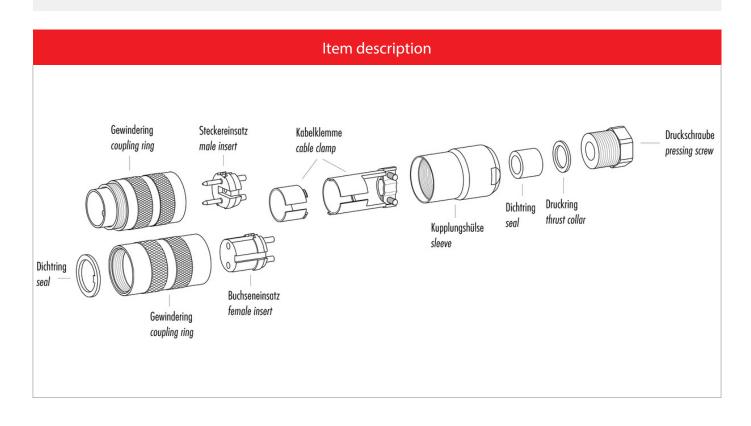

## Product sheet Miniature connector

Product

Pole

Contacts: 14, Female cable connector with cable clamp, shieldable, cable outlet 6 - 8 mm, with UL approval 14

Area Article number M16 IP67 Series 423 99 5652 00 14