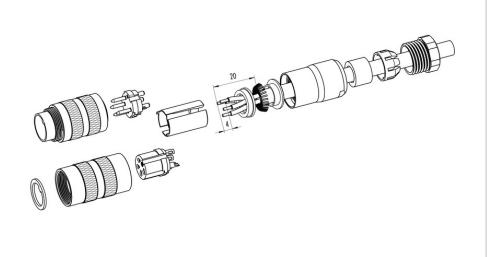

### **Gerade Version**

#### (Ausführung mit Schirmklemmring)

- Druckschraube, Klemmkorb, Dichtung, Distanzhülse und ersten Schirmklemmring auffädeln.
- 2. Litzen abisolieren, Schirm aufweiten und zweiten Schirmklemmring auffädeln.
- Litzen anlöten, Distanzhülse montieren, die beiden Klemmringe mit dem Schirm zusammenschieben und überstehenden Schirm abschneiden.
- 4. Übrige Teile gemäß Darstellung montieren.

#### Straight version

(Version with shield clamping ring)

- 1. Bead pressing screw, pinch ring, seal, distance shell and first shield clamping ring on cable.
- 2. Strip wires, widen shield and bead second shield clamping ring.
- Solder wires, snap distance shell, push the two shield clamping rings together and cutt off projecting shielding braid.
- 4. Assemble remaining parts according to picture.