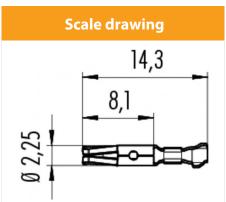

Product Kopie von Serie 423/723/425, 581/680/682 - Buchsenkontakt (VPE 50 Stck) Einzeln: Kontakt-Ø 1,5 mm, Isolierungs-Ø 1,6 - 2,1

mm, Anschlussquerschnitt: 0,75 - 1,0 mm²; Bei Leiterquerschnitt 0,35 mm² (AWG 22): Crimpmaße (Richtwert): 0,93-1,1 mm,