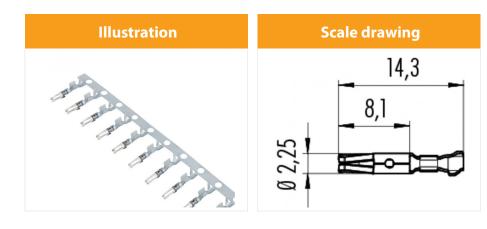

## **Accessory sheet**

Product

Series 423/723/425, 581/680/682 - Socket contact (VPE 50 each) Each: Contact Ø 1.5 mm, insulation Ø 1.0 - 2.0 mm, crosssection: 0.35 - 0.5 mm²; Conductor cross-section 0.35 mm² (AWG 22): Crimping dimensions (guide value): 0.93-1.1 mm, crimping extractio