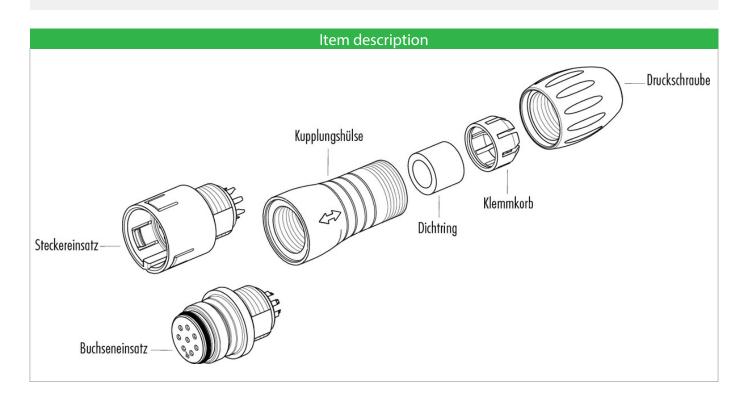

### You can find the item description on the next page.

#### **General features**

Connector Design Connector locking system Termination Wire gauge (mm) Wire gauge (AWG) Cable outlet Upper temperature Lower temperature Female cable connector snap solder 0,25 mm<sup>2</sup> 24 6 - 8 mm 85 °C -40 °C