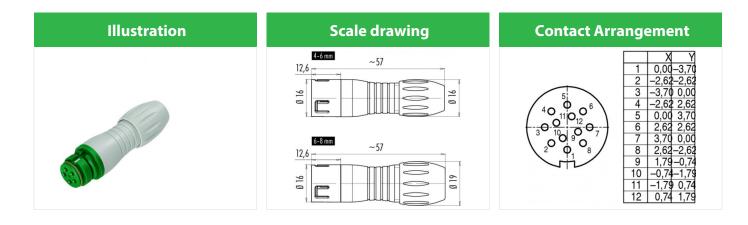

## **Product sheet** Connectors for medical applications

Product

Contacts: 12, Female cable connector, cable outlet 6 - 8 mm, green

Area Article number Snap-in IP67, miniature Series 99 9134 472 12

#### **General features**

Connector Design Connector locking system Termination Wire gauge (mm) Wire gauge (AWG) Cable outlet Upper temperature Lower temperature Female cable connector snap solder 0,25 mm<sup>2</sup> 24 6 - 8 mm 85 °C -40 °C

#### **Material**

Material of contact Contact plating Material of contact body 60 V 800 V 2II
II 2 A  $\leq 3 m\Omega$ not shielded
IP67

CuSn (Bronze) Au (gold) PA (UL 94 V-0)