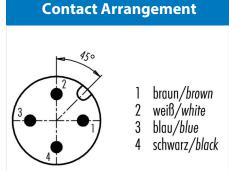

# **Automation technology**

Product

Pole

Contacts: 4, Cable plug connector, overmoulded

1

Area Article number M12-A Series 763 77 3429 0000 50004-0500