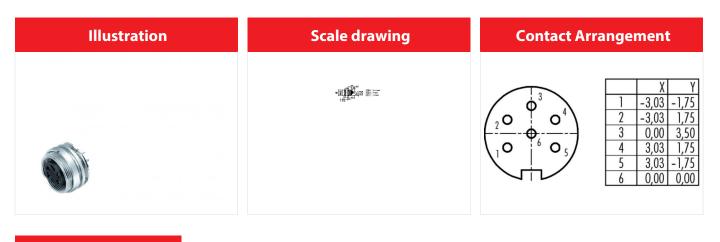

# **binder**

Product

Contacts: 6 DIN, Female panel mount connector with mass contact

Area Article number M16 IP40 Series 680 09 0324 290 06

#### **General features**

Connector Design Connector locking system Termination Wire gauge (mm) Wire gauge (AWG) Upper temperature Lower temperature female panel mount connector bolted dip-solder -

85 °C -40 °C

#### **Electrical parameters**

Rated voltage Rated impulse voltage Pollution degree Overvoltage category Material group Rated current (40°C) Volume resistivity EMV compliance Degree of protection Mechanical operation

#### Material

Material of contact Contact plating Material of contact body 250 V 1500 V 1 I II 5 A  $\leq 5 m\Omega$ shielded IP40 > 500 Mating cycles

CuSn (Bronze) Ag (silver) PBT (UL 94 V-0)