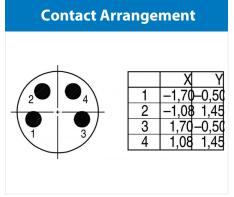

# **Automation technology**

Product Pole Contacts: 4, Male angled connector, solder

Area Article number M8 Series 768 99 3387 00 04

You can find the item description and assembly instruction on the next page.