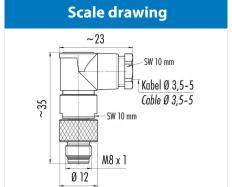

#### **Common values**

Connector Design Connector locking system Termination Wire gauge (mm) Wire gauge (AWG) Cable outlet Upper temperature Lower temperature Male angled connector screw Solder 0.25 mm<sup>2</sup> 24 3.5 - 5 mm 85 °C -40 °C