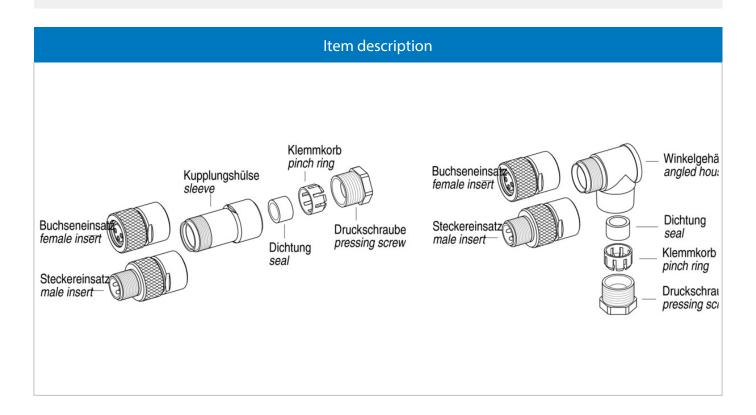

# **Automation technology**

Product Pole Contacts: 4, Male angled connector, solder

Area Article number M8 Series 768 99 3387 00 04

You can find the item description and assembly instruction on the next page.