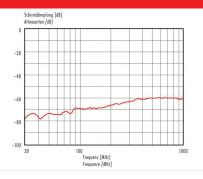

Illustration

**Scale drawing** 

|   | Х     | Y     |
|---|-------|-------|
| 1 | -3,03 | -1,75 |
| 2 | -3,03 | 1,75  |
| 3 | 0,00  | 3,50  |
| 4 | 3,03  | 1,75  |
| 5 | 3,03  | -1,75 |

Attenuation characteristic