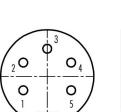

Illustration

**Scale drawing** 

|   | Х     | Y     |
|---|-------|-------|
| 1 | -3,03 | -1,75 |
| 2 | -3,03 | 1,75  |
| 3 | 0,00  | 3,50  |
| 4 | 3,03  | 1,75  |
| 5 | 3,03  | -1,75 |

Attenuation characteristic