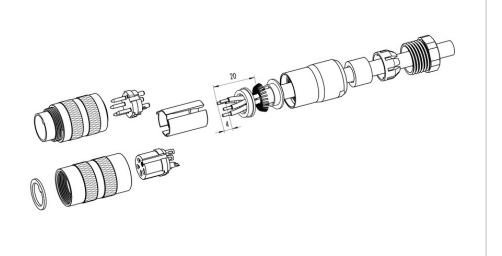

## Installation instructions / Mounting cutout

#### **Gerade Version**

#### (Ausführung mit Schirmklemmring)

- 1. Druckschraube, Klemmkorb, Dichtung, Distanzhülse und ersten Schirmklemmring auffädeln.
- 2. Litzen abisolieren, Schirm aufweiten und zweiten Schirmklemmring auffädeln.
- 3. Litzen anlöten, Distanzhülse montieren, die beiden Klemmringe mit dem Schirm zusammenschieben und überstehenden Schirm abschneiden.
- 4. Übrige Teile gemäß Darstellung montieren.

#### Straight version

(Version with shield clamping ring)

- 1. Bead pressing screw, pinch ring, seal, distance shell and first shield clamping ring on cable.
- 2. Strip wires, widen shield and bead second shield clamping ring.
- 3. Solder wires, snap distance shell, push the two shield clamping rings together and cutt off projecting shielding braid.
- 4. Assemble remaining parts according to picture.