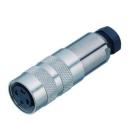

# Product sheet Miniature connector

**Contact Arrangement** 

Product

Pole

Contacts: 5, Female cable connector with cable clamp, screw terminal connection, shieldable, cable outlet 4 – 6 mm 5

Area Article number M16 IP67 Series 423 99 5114 210 05

Contacts: 5, female cable connector with cable clamp, screw terminal connection, shieldable, cable outlet 4 – 6 mm, silver plated contacts