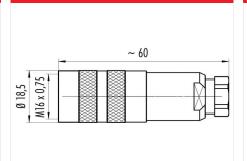

Illustration

**Scale drawing** 

|   | Х     | Y     |
|---|-------|-------|
| 1 | -3,03 | -1,75 |
| 2 | -3,03 | 1,75  |
| 3 | 0,00  | 3,50  |
| 4 | 3,03  | 1,75  |
| 5 | 3,03  | -1,75 |

Attenuation characteristic

## **Common values**

Connector Design Connector locking system Termination Wire gauge (mm) Wire gauge (AWG) Cable outlet Upper temperature Lower temperature Female cable connector screw Screwing 0.25 - 1.5 mm<sup>2</sup> 24 - 16 4 - 6 mm 95 °C -40 °C