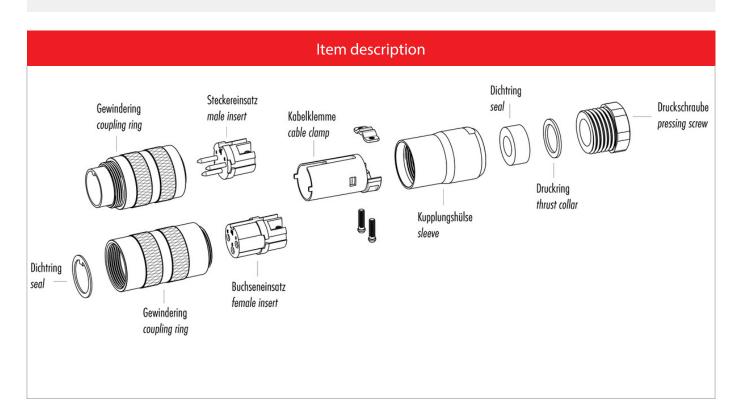

You can find the item description and assembly instruction on the next page.

Contacts: 5, female cable connector with cable clamp, screw terminal connection, shieldable, cable outlet 4 – 6 mm, silver plated contacts