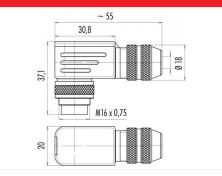

#### **Product sheet**

## Miniature connector



Product

Contacts: 7, Male angled connector, shieldable, cable outlet 6 - 8 mm, with UL Area Article number M16 IP67 Series 423 99 5625 75 07

Pole

7

## Illustration



# **Scale drawing**



## **Contact Arrangement**



|   | Χ     | Υ     |
|---|-------|-------|
| 1 | -1,75 | -3,03 |
| 2 | -3,50 | 0,00  |
| 3 | -1,75 | 3,03  |
| 4 | 1,75  | 3,03  |
| 5 | 3,50  | 0,00  |
| 6 | 1,75  | -3,03 |
| 7 | 0,00  | 0,00  |

### **Attenuation characteristic**



You can find the item description and assembly instruction on the next page.

# Technical data

#### **Common values**

Connector Design Connector locking system Termination Wire gauge (mm) Wire gauge (AWG) Cable outlet Upper temperature Lower temperature Male angled connector screw Solder 0.75 mm<sup>2</sup> 20 6 - 8 mm 95 °C -40 °C

## **Electrical values**

Rated voltage 125 V Rated impulse voltage 800 V Pollution degree Overvoltage category Material group Ш Rated current (40°C) 5 A Volume resistivity  $\leq 5~m\Omega$ EMV