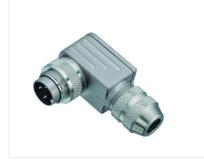

## Illustration

## Miniature connector

Product

Contacts: 7, Male angled connector, shieldable, cable outlet 6 - 8 mm, with UL Area Article number M16 IP67 Series 423 99 5625 75 07

Pole

7