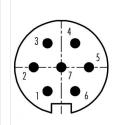

## **Contact Arrangement**

|   | Χ     | Υ     |
|---|-------|-------|
| 1 | -1,75 | -3,03 |
| 2 | -3,50 | 0,00  |
| 3 | -1,75 | 3,03  |
| 4 | 1,75  | 3,03  |
| 5 | 3,50  | 0,00  |
| 6 | 1,75  | -3,03 |
| 7 | 0,00  | 0,00  |