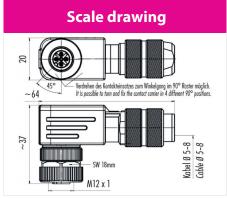

# Illustration

## **General features**

Connector Design Connector locking system Termination Cable outlet Upper temperature Lower temperature female angled connector bolted crimp 5 – 8 mm 85 °C -40 °C