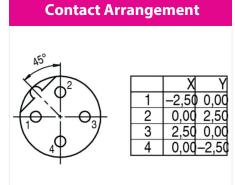

### **Product sheet**

# **Automation Technology**



Product contacts 4: female cable connector,crimp connection

Area M12-B Series 715 Article number 99 1434 820 04

# Illustration





# Technical data

## **General features**

Connector Design Connector locking system Termination Cable outlet Upper temperature Lower temperature female angled connector bolted crimp 5 – 8 mm 85 °C -40 °C

# **Electrical parameters**

Rated voltage 250 V Rated impulse voltage 2500 V Pollution degree Overvoltage category П Material group Ш Rated current (40°C) 4 A  $\leq 3~m\Omega$ Volume resistivity EMV compliance shieldedDegree of protection Mechanical operation > 50 Mating cycles

## Material

Material of contact CuSn (Bronze)
Contact plating Au (gold)
Material of contact body PA