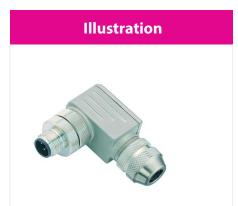

# Automation technology - Speciality connectors

Product Contacts: 4, Cable outlet: 6-8 mm, male

angled connector, shieldable, CAT 5 screw terminal connection, with die-cast threaded ring, with UL approval

.

Area M12-D, M12-X Series 825 D-coding
Article number 99 3729 820 04

You can find the item description and assembly instruction on the next page.

### **Material**

 Material of contact
 CuZn (Brass)

 Contact plating
 Au (Gold)

 Material of contact body
 PA

 Material of housing
 Nickel-plated zinc die casting

cable outlet: 6 - 8 mm, Contacts: 4, Male angled connector, shieldable, CAT 5 screw terminal connection, static ring version, with UL approval