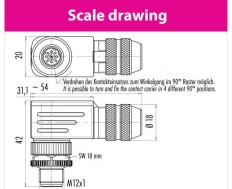

### **Common values**

Connector Design Male angled connector Connector locking system screw Termination Screwing Wire gauge (mm) 0.75 mm<sup>2</sup> Wire gauge (AWG) 18 Cable outlet 6 - 8 mm Upper temperature 85 °C Lower temperature -40 °C

# Installation instructions / Mounting cutout 40 abmanteln dismantle 5 abisolieren Schirm kürzen, aufweiten und auf Schirmring umschlagen shorten and widening of shield and revert to shielding ring