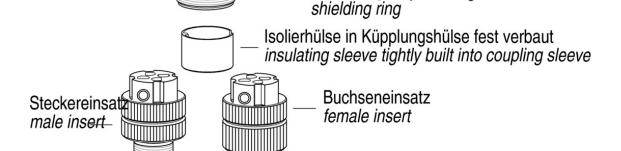

Klemmkorb

pinch ring

M12-D, M12-X Series 825 D-coding 99 3729 820 04

Pole

housing

Deckel cover Dichtung seal Gehäuse

Schirmring

# Installation instructions / Mounting cutout 40 abmanteln dismantle 5 abisolieren Schirm kürzen, aufweiten und auf Schirmring umschlagen shorten and widening of shield and revert to shielding ring