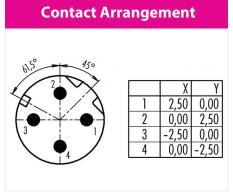

### **Electrical values**

Rated voltage 250 V Rated impulse voltage 2500 V Pollution degree Overvoltage category П Ш Material group Rated current (40°C) 4 A  $\leq 3 \text{ m}\Omega$ Volume resistivity shielded **EMV** compliance Degree of protection IP67 > 100 mating cycles Mechanical operation