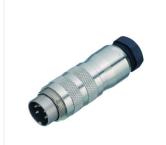

## Illustration

# Miniature connector

Product Contacts: 5 Stereo, Cable plug connector

with cable clamp, shieldable, cable outlet

6 - 8 mm, with UL approval

Pole

M16 IP67 Series 423 Article number 99 5617 00 05