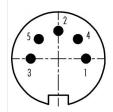

# **Contact Arrangement**

|   | X     | Υ    |
|---|-------|------|
| 1 | 3,50  | 0,00 |
| 2 | 0,00  | 3,50 |
| 3 | -3,50 | 0,00 |
| 4 | 2,47  | 2,47 |
| 5 | -2,47 | 2,47 |