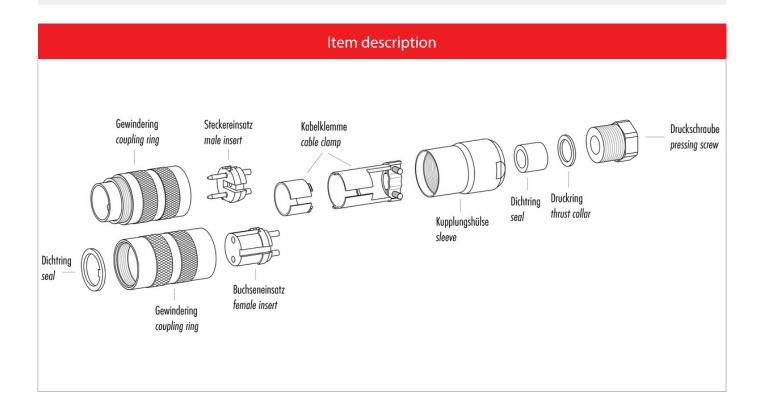

## Illustration

#### **Material**

Material of contact Contact plating Material of contact body Material of housing

CuZn (Brass) Ag (Silver) PBT (UL 94 V-0) CuZn (Brass nickel-plated)

Contacts: 5 Stereo, Cable plug connector with cable clamp, shieldable, cable outlet 6 - 8 mm, silver plated contacts