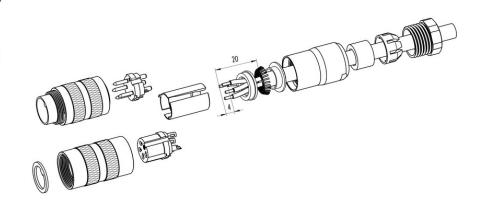

# Installation instructions / Mounting cutout

## **Gerade Version**

(Ausführung mit Schirmklemmring)

- Druckschraube, Klemmkorb, Dichtung, Distanzhülse und ersten Schirmklemmring auffädeln.
- 2. Litzen abisolieren, Schirm aufweiten und zweiten Schirmklemmring auffädeln.
- 3. Litzen anlöten, Distanzhülse montieren, die beiden Klemmringe mit dem Schirm zusammenschieben und überstehenden Schirm abschneiden.
- 4. Übrige Teile gemäß Darstellung montieren.

## Straight version

(Version with shield clamping ring)

- 1. Bead pressing screw, pinch ring, seal, distance shell and first shield clamping ring on cable.
- 2. Strip wires, widen shield and bead second shield clamping ring.
- Solder wires, snap distance shell, push the two shield clamping rings together and cutt off projecting shielding braid.
- 4. Assemble remaining parts according to picture.