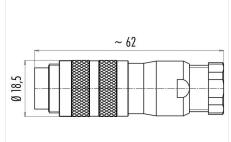

#### **Product sheet**

# Miniature connector



Product Contacts: 5 Stereo, Cable plug connector

with cable clamp, shieldable, cable outlet

6 - 8 mm, with UL approval

Pole

M16 IP67 Series 423 Article number 99 5617 00 05

## Illustration



# **Scale drawing**

Area



# **Contact Arrangement**



|   | X     | Υ    |
|---|-------|------|
| 1 | 3,50  | 0,00 |
| 2 | 0,00  | 3,50 |
| 3 | -3,50 | 0,00 |
| 4 | 2,47  | 2,47 |
| 5 | -2,47 | 2,47 |

## **Attenuation characteristic**



You can find the item description and assembly instruction on the next page.

# **Technical data**

#### **Common values**

Connector Design Connector locking system Termination Wire gauge (mm) Wire gauge (AWG) Cable outlet Upper temperature Lower temperature

Cable plug connector screw Solder 0.75 mm<sup>2</sup> 20 6 - 7.8 mm 95 °C -40 °C

## **Electrical values**

Rated voltage 60 V Rated impulse voltage 500 V Pollution degree Overvoltage category Material group Ш Rated current (40°C) 6 A Volume resistivity  $\leq 5~m\Omega$ EMV compliance shielded Degree of protection Mechan