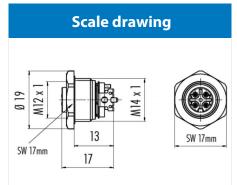

## **Product sheet**

# **Automation Technology**



Product female panel mount connector SMT, with housing, shiedable

Area M12-A Series 713/763
Article number 99 3442 402 05

# Illustration



# 

Geschirmte Versionen: Schirm auf Gehäuse Shielded versions: shield on housing

5 grau/grey

# **Technical data**

### **General features**

Connector Design Termination Upper temperature Lower temperature integrated socket SMT 85 °C -40 °C

# **Electrical parameters**

Rated voltage 60 V Rated impulse voltage 1500 V Pollution degree Overvoltage category Ш Material group Ш Rated current (40°C) 4 A Volume resistivity  $\leq$  3 m $\Omega$ Degree of protection IP67 Mechanical operation > 100 Mating cycles

### **Material**

Material of contact CuSn (Bronze)
Contact plating Au (gold)
Material of contact body LCP - GF30