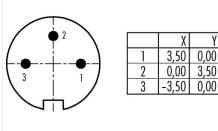

#### **Product sheet**

# Miniature connector



Product Contacts: 3 DIN, Cable plug connector with

cable clamp, shieldable, cable outlet 6 - 8

mm, with UL approval

Pole

M16 IP67 Series 423 Article number 99 5605 09 03

### Illustration



# **Scale drawing**

Area



## **Contact Arrangement**



### **Attenuation characteristic**



You can find the item description and assembly instruction on the next page.

# **Technical data**

#### **Common values**

Connector Design Connector locking system Termination Wire gauge (mm) Wire gauge (AWG) Cable outlet Upper temperature Lower temperature

Cable plug connector screw Solder 0.75 mm<sup>2</sup> 20 6 - 7.8 mm 95 °C -40 °C

## **Electrical values**

Rated voltage 250 V Rated impulse voltage 1500 V Pollution degree Overvoltage category Material group Ш Rated current (40°C) 7 A Volume resistivity  $\leq 3~m\Omega$ EMV compliance shielded Degree of protection Mechanical operation > 500 mating cycles

#### **Material**

Material of contact CuZn (Brass) Contact plating Au (Gold) Material of contact body PBT (UL 94 V-0) Material of housing