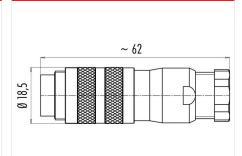

#### **Product sheet**

# Miniature connector



Product Contacts: 3 DIN, Cable plug connector with

cable clamp, shieldable, cable outlet 6 - 8

mm, with UL approval

Pole

M16 IP67 Series 423 Article number 99 5605 09 03

### Illustration



# **Scale drawing**

Area



## **Contact Arrangement**



### **Attenuation characteristic**



You can find the item description and assembly instruction on the next page.

# **Technical data**

#### **Common values**

Connector Design Connector locking system Termination Wire gauge (mm) Wire gauge (AWG) Cable outlet Upper temperature Lower temperature

Cable plug connector screw Solder 0.75 mm<sup>2</sup> 20 6 - 7.8 mm 95 °C -40 °C

## **Electrical values**

Rated voltage 250 V Rated impulse voltage 1500 V Pollution degree Overvoltage category Material group Ш Rated current (40°C) 7 A Volume resistivity  $\leq 3~m\Omega$ EMV compliance shielded Degree of protection Mechanical operation > 500 mating cycles

#### **Material**

Material of contact CuZn (Brass) Contact plating Au (Gold) Material of contact body PBT (