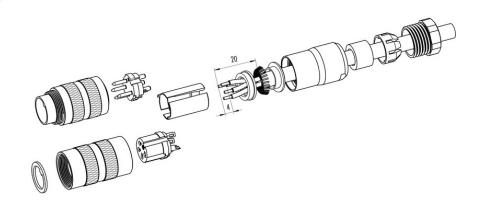

# Installation instructions / Mounting cutout

### **Gerade Version**

(Ausführung mit Schirmklemmring)

- 1. Druckschraube, Klemmkorb, Dichtung, Distanzhülse und ersten Schirmklemmring auffädeln.
- 2. Litzen abisolieren, Schirm aufweiten und zweiten Schirmklemmring auffädeln.
- 3. Litzen anlöten, Distanzhülse montieren, die beiden Klemmringe mit dem Schirm zusammenschieben und überstehenden Schirm abschneiden.
- 4. Übrige Teile gemäß Darstellung montieren.

## Straight version

(Version with shield clamping ring)

- 1. Bead pressing screw, pinch ring, seal, distance shell and first shield clamping ring on cable.
- 2. Strip wires, widen shield and bead second shield clamping ring.
- 3. Solder wires, snap distance shell, push the two shield clamping rings together and cutt off projecting shielding braid.
- 4. Assemble remaining parts according to picture.