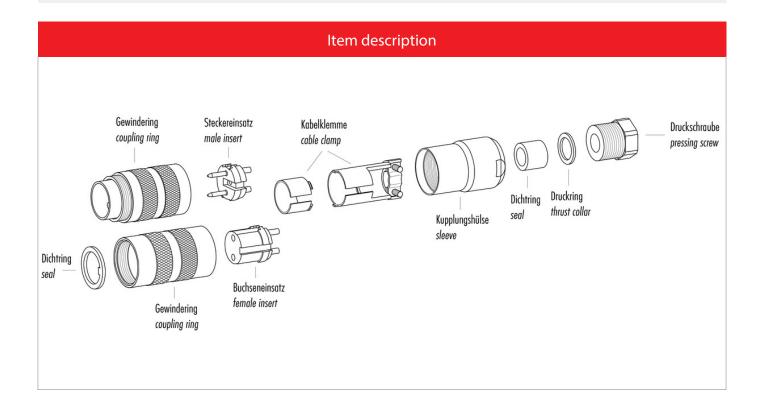

### Illustration

### **Attenuation characteristic**

You can find the item description and assembly instruction on the next page.