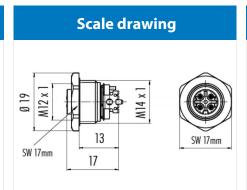

### **Product sheet**

# **Automation Technology**



Product female panel mount connector SMT, with housing, shiedable

Area M12-A Series 713/763 Article number 99 3482 402 08

# Illustration





# **Technical data**

## **General features**

Connector Design Termination Upper temperature Lower temperature integrated socket SMT 85 °C -40 °C

# **Electrical parameters**

Rated voltage 30 V Rated impulse voltage 800 V Pollution degree Overvoltage category П Material group Ш Rated current (40°C) 2 A Volume resistivity  $\leq$  3 m $\Omega$ Degree of protection IP67 Mechanical operation > 100 Mating cycles

### **Material**

Material of contact CuSn (Bronze)
Contact plating Au (gold)
Material of contact body LCP - GF30