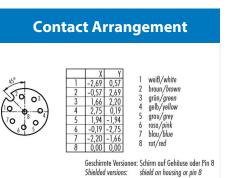

### **Product sheet**

# **Automation Technology**



Product female panel mount connector SMT, with housing, shiedable

Area M12-A Series 713/763 Article number 99 3482 402 08

# Illustration





# **Technical data**

## **General features**

Connector Design Termination Upper temperature Lower temperature integrated socket SMT 85 °C -40 °C

# **Electrical parameters**

Rated voltage 30 V Rated impulse voltage 800 V Pollution degree Overvoltage category П Material group Ш Rated current (40°C) 2 A Volume resistivity  $\leq$  3 m $\Omega$ Degree of protection IP67 Mechanical operation > 100 Mating cycles

### **Material**

Material of contact CuSn (Bronze)
Contact plating Au (gold)
Material of contact body LCP - GF30