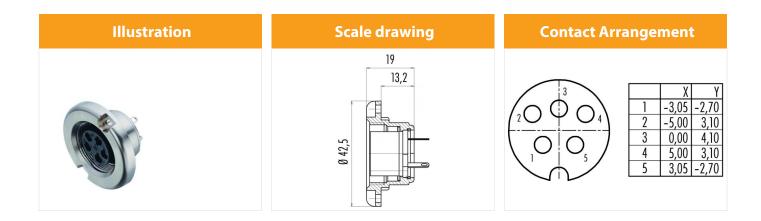

## Product sheet Output connector

Product Pole Contacts: 5, female panel mount connector 5

Area Article number M25 Power Series 691 09 0040 00 05

# **Product sheet** Output connector

Product Pole

connector 5

Contacts: 5, female panel mount

Area Article number M25 Power Series 691 09 0040 00 05