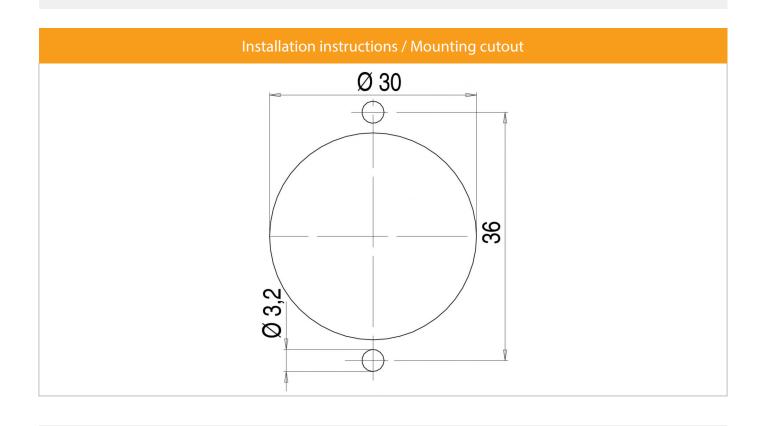

locking system Termination Wire gauge (mm) Wire gauge (AWG) Cable outlet Upper temperature Lower temperature Female panel mount connector screw Solder 1.50 mm<sup>2</sup> 16 -85 °C -40 °C

### **Electrical values**

Rated voltage Rated impulse voltage Pollution degree Overvoltage category Material group Rated current (40°C) Volume resistivity EMV compliance Degree of protection Mechanical operation

#### **Material**

Material of contact Contact plating Material of contact body Material of housing 250 V 2500 V 1 II II0 A  $\leq 5 m\Omega$ not shielded IP40 > 500 mating cycles

CuSn (Bronze) Ag (Silver) PBT (UL 94 V-0) GD-Al (anodised)

# **Product sheet** Output connector



Product Pole

connector 5

Contacts: 5, female panel mount

Area Article number M25 Power Series 691 09 0040 00 05