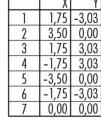

### **Product sheet**

### miniature



Product Contacts: 7, Female panel mount connector with mass contact

Area **M16 IP40 Series 680**Article number **09 0328 290 07** 

# Illustration

# **Scale drawing**



## **Contact Arrangement**



# Technical data

#### **General features**

Connector Design Connector locking system Termination Wire gauge (mm) Wire gauge (AWG) Upper temperature Lower temperature female panel mount connector bolted dip-solder

-

85 °C -40 °C

# **Electrical parameters**

Rated voltage 125 V Rated impulse voltage 800 V Pollution degree Overvoltage category Material group Ш Rated current (40°C) 5 A  $\leq 5~\text{m}\Omega$ Volume resistivity EMV compliance shielded Degree of protection IP40

Mechanical operation > 500 Mating cycles

#### **Material**

 Material of contact
 CuSn (Bronze)

 Contact plating
 Ag (silver)

 Material of contact body
 PBT (UL 94 V-0)