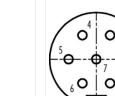

### **Product sheet**

### miniature



Product Contacts: 7, Female panel mount connector with mass contact

Area **M16 IP40 Series 680**Article number **09 0328 290 07** 

# Illustration

# **Scale drawing**



## **Contact Arrangement**



# Technical data

#### **General features**

Connector Design Connector locking system Termination Wire gauge (mm) Wire gauge (AWG) Upper temperature Lower temperature female panel mount connector bolted dip-solder

-

85 °C -40 °C

# **Electrical parameters**

Rated voltage 125 V Rated impulse voltage 800 V Pollution degree Overvoltage category Material group Ш Rated current (40°C) 5 A  $\leq 5~\text{m}\Omega$ Volume resistivity EMV compliance shielded Degree of protection IP40

Mechanical operation > 500 Mating cycles

#### **Material**

 Material of contact
 CuSn (Bronze)

 Contact plating
 Ag (silver)

 Material of contact body
 PBT (UL 94 V-0)