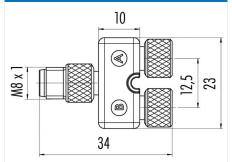

#### **Product sheet**

# **Automation technology**



Product Contacts 4/3: Double distributor, male

connector M8x1 - 2 female connectors

M8x1

Pole 4/3

Area Connecting cords Series 765
Article number 79 5280 00 04

## Illustration



## Scale drawing



## **Contact Arrangement**



## **Technical data**

### **Common values**

Connector Design Connector locking system Upper temperature Lower temperature Dual distributor screw 85 °C -25 °C

## **Electrical values**

Rated voltage 60 V Rated impulse voltage 1500 V Pollution degree Overvoltage category Ш Material group Ш Rated current (40°C) 4 A Volume resistivity  $\leq$  3 m $\Omega$ EMV compliance nicht geschirmt Degree of protection Mechanical operation > 100 mating cycles

## **Material**

Material of contact

Contact plating Material of contact body Material of housing Pin/ CuZn (brass), socket/ CuSn

(bronze) Au (Gold) PUR PUR

Contacts 4/3: Double distributor, male connector M8 x 1 - 2 female connectors M8 x 1