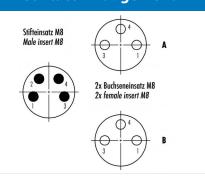

#### **Product sheet**

# **Automation technology**



Product Contacts 4/3: Double distributor, male

connector M8x1 - 2 female connectors

M8x1

Pole 4/3

Area Connecting cords Series 765
Article number 79 5280 00 04

## Illustration



## Scale drawing



## **Contact Arrangement**



## **Technical data**

### **Common values**

Connector Design Connector locking system Upper temperature Lower temperature Dual distributor screw 85 °C -25 °C

## **Electrical values**

Rated voltage 60 V Rated impulse voltage 1500 V Pollution degree Overvoltage category Ш Material group Ш Rated current (40°C) 4 A Volume resistivity  $\leq$  3 m $\Omega$ EMV compliance nicht geschirmt Degree of protection Mechanical operation > 100 mating cycles

## **Material**

Material of contact

Contact plating Material of contact body Material of housing Pin/ CuZn (brass), socket/ CuSn

(bronze) Au (Gold) PUR PUR

Contacts 4/3: Double distributor, male connector M8 x 1 - 2 female connectors M8 x 1