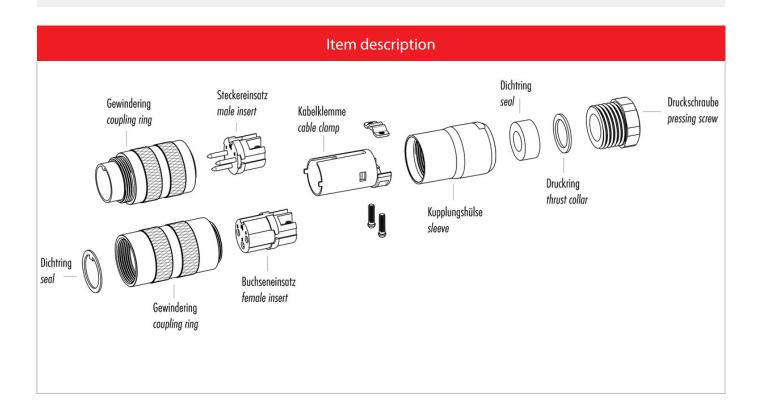

# Illustration

#### **Material**

Material of contact CuSn (Bronze)
Contact plating Ag (Silver)
Material of contact body PBT (UL 94 V-0)
Material of housing CuZn (Brass nickel-plated)

Contacts: 3, female cable connector with cable clamp, screw terminal connection, shieldable, cable outlet 4 – 6 mm, silver plated contacts