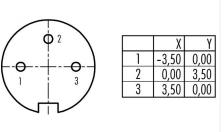

#### **Product sheet**

# Miniature connector



Product

Contacts: 3, Female cable connector with cable clamp, screw terminal connection, shieldable, cable outlet 4 - 6 mm

Article number

Area

M16 IP67 Series 423 99 5106 210 03

Pole

3

# Illustration



# **Scale drawing**



# **Contact Arrangement**



## **Attenuation characteristic**



You can find the item description and assembly instruction on the next page.

# **Technical data**

#### **Common values**

Connector Design Connector locking system Termination Wire gauge (mm) Wire gauge (AWG) Cable outlet Upper temperature Lower temperature Female cable connector screw Screwing 0.25 - 1.5 mm<sup>2</sup> 24 - 16 4 - 6 mm 95 °C -40 °C

## **Electrical values**

Rated voltage 250 V Rated impulse voltage 1500 V Pollution degree Overvoltage category Material group Ш Rated current (40°C) 7 A Volume resistivity  $\leq 5~m\Omega$ EMV compliance shielded Degree of protection Mechanical operation > 500 mating cycles

#### **Material**

Material of contact CuSn (Bronze)
Contact plating Ag (Silver)
Material of contact body PBT (UL 94 V-0)
Mater