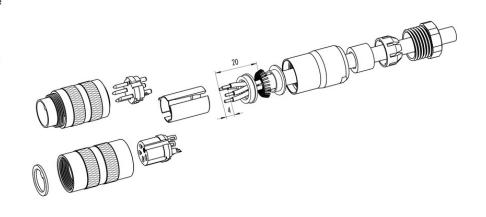

Version**

(Ausführung mit Schirmklemmring)

- Druckschraube, Klemmkorb, Dichtung, Distanzhülse und ersten Schirmklemmring auffädeln.
- 2. Litzen abisolieren, Schirm aufweiten und zweiten Schirmklemmring auffädeln.
- Litzen anlöten, Distanzhülse montieren, die beiden Klemmringe mit dem Schirm zusammenschieben und überstehenden Schirm abschneiden.
- 4. Übrige Teile gemäß Darstellung montieren.

## Straight version

(Version with shield clamping ring)

- 1. Bead pressing screw, pinch ring, seal, distance shell and first shield clamping ring on cable.
- 2. Strip wires, widen shield and bead second shield clamping ring.
- Solder wires, snap distance shell, push the two shield clamping rings together and cutt off projecting shielding braid.
- 4. Assemble remaining parts according to picture.