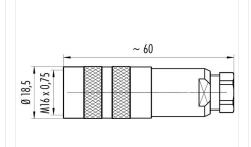

#### **Product sheet**

# Miniature connector



Product

Contacts: 3, Female cable connector with cable clamp, screw terminal connection, shieldable, cable outlet 4 - 6 mm

Article number

Area

M16 IP67 Series 423 99 5106 210 03

Pole

3

# Illustration



# **Scale drawing**



# **Contact Arrangement**



## **Attenuation characteristic**



You can find the item description and assembly instruction on the next page.

# **Technical data**

#### **Common values**

Connector Design Connector locking system Termination Wire gauge (mm) Wire gauge (AWG) Cable outlet Upper temperature Lower temperature Female cable connector screw Screwing 0.25 - 1.5 mm<sup>2</sup> 24 - 16 4 - 6 mm 95 °C -40 °C

## **Electrical values**

Rated voltage 250 V Rated impulse voltage 1500 V Pollution degree Overvoltage category Material group Ш Rated current (40°C) 7 A Volume resistivity  $\leq 5~m\Omega$ EMV compliance shielded Degree of protection Mechanical operation > 500 mating cycles

#### **Material**

Material of contact CuSn (Bronze)
Contact plating Ag (Silver)
Material of conta