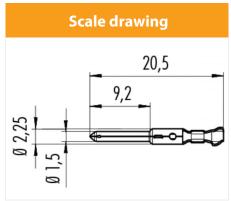

Product Series 423/723/425, 581/680/682 - Pin contact strip 200 each: Contact Ø 1.5 mm, insulation Ø 1.0 - 2.0 mm, cross-section: 0.14

- 0.25 mm²; Conductor cross-section 0.14 mm² (AWG 26): Crimping dimensions (guide value): 0.9-1 mm, crimping extraction